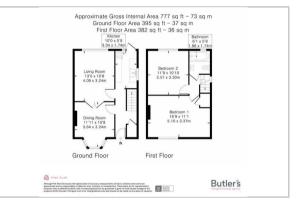

## GROUND FLOOR

Hallway

Living Room 13'5 x 10'8 (4.09m x 3.25m)

Dining Room 11'11 x 10'8 (3.63m x 3.25m)

Kitchen 10' x 5'9 (3.05m x 1.75m)

FIRST FLOOR

Landing

Bedroom 16'9 x 11'1 (5.11m x 3.38m)

Bedroom 11'9 x 10'10 (3.58m x 3.30m)

Bathroom 6'1 x 5'9 (1.85m x 1.75m)

OUTSIDE

### Workshop (with power)

Floor Plan