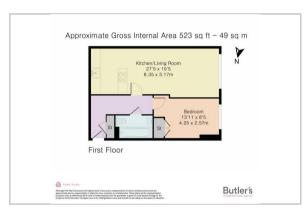

Hallway

Living/Dining Room/Kitchen 27'5 x 10'5 (8.36m x 3.18m)

Bedroom 13'11 x 8'5 (4.24m x 2.57m)

Bathroom

OUTSIDE

Allocated Parking

**RESIDENTS BENEFITS** 

Gymnasium

## Floor Plan