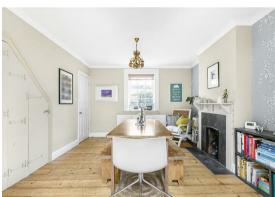

Work from home? We have great news for you. The layout of the ground floor offers a huge amount of versatility, with a beautiful lounge and separate dining room. You can keep productive in your own personal space to give you that work/life balance using a "secret" workspace under the stairs, snuggle up on the sofa with loved ones or even hold those dinner parties in the kitchen/diner you've been dreaming of for some time now. If we're on the money with the latter, the aforementioned kitchen means you can cook up a storm in what is a truly well thought out and designed place for you to enhance your culinary skills!

### **GROUND FLOOR**

Hallway

Living Room 11'11 x 11'2 (3.63m x 3.40m)

Dining Room 11'11 x 11'1 (3.63m x 3.38m)

Kitchen 20' x 9'2 maximum (6.10m x 2.79m maximum)