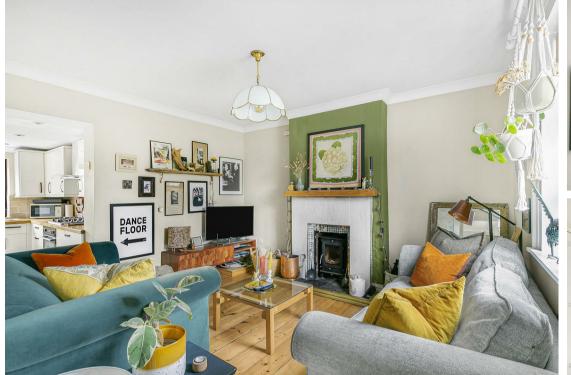

Work from home? We have great news for you. The layout of the ground floor offers a huge amount of versatility, with a beautiful lounge and separate dining room. You can keep productive in your own personal space to give you that work/life balance using a "secret" workspace under the stairs, snuggle up on the sofa with loved ones or even hold those dinner parties in the kitchen/diner you've been dreaming of for some time now. If we're on the money with the latter, the aforementioned kitchen means you can cook up a storm in what is a truly well thought out and designed place for you to enhance your culinary skills!

### **GROUND FLOOR**

Hallway

Living Room 11'11 x 11'2 (3.63m x 3.40m)

Dining Room 11'11 x 11'1 (3.63m x 3.38m)

Kitchen 20' x 9'2 maximum (6.10m x 2.79m maximum)