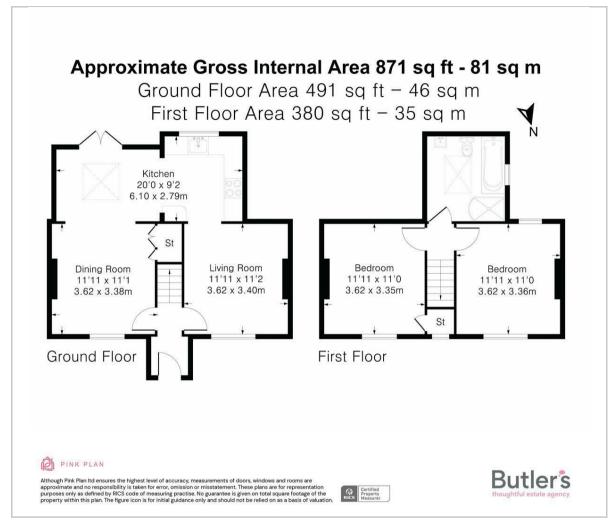

### **GROUND FLOOR**

Hallway

Living Room 11'11 x 11'2 (3.63m x 3.40m)

Dining Room 11'11 x 11'1 (3.63m x 3.38m)

Kitchen 20' x 9'2 maximum (6.10m x 2.79m maximum)

### FIRST FLOOR

Landing

Bedroom 11'11 x 11' (3.63m x 3.35m)

Bedroom 11'11 x 11' (3.63m x 3.35m)

Bathroom

OUTSIDE

Rear Garden

Front Garden