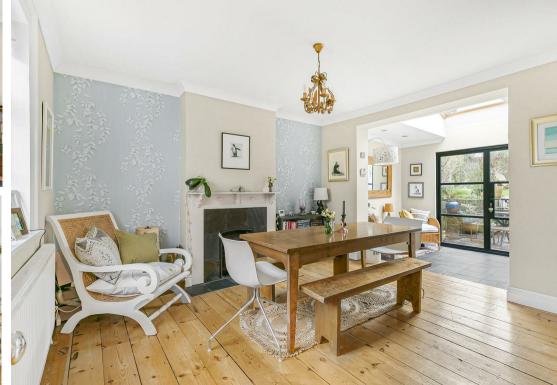

Work from home? We have great news for you. The layout of the ground floor offers a huge amount of versatility, with a beautiful lounge and separate dining room. You can keep productive in your own personal space to give you that work/life balance using a "secret" workspace under the stairs, snuggle up on the sofa with loved ones or even hold those dinner parties in the kitchen/diner you've been dreaming of for some time now. If we're on the money with the latter, the aforementioned kitchen means you can cook up a storm in what is a truly well thought out and designed place for you to enhance your culinary skills!

### **GROUND FLOOR**

Hallway

Living Room 11'11 x 11'2 (3.63m x 3.40m)

Dining Room 11'11 x 11'1 (3.63m x 3.38m)

Kitchen 20' x 9'2 maximum (6.10m x 2.79m maximum)