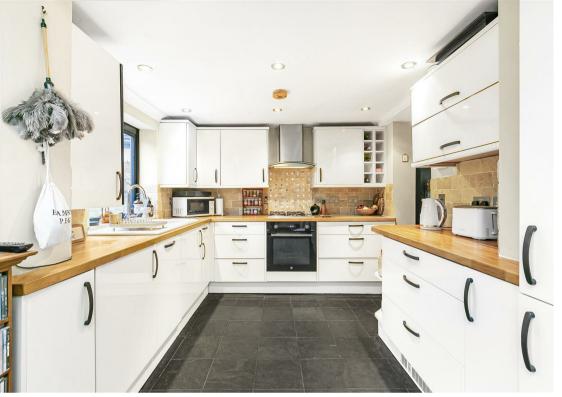

Work from home? We have great news for you. The layout of the ground floor offers a huge amount of versatility, with a beautiful lounge and separate dining room. You can keep productive in your own personal space to give you that work/life balance using a "secret" workspace under the stairs, snuggle up on the sofa with loved ones or even hold those dinner parties in the kitchen/diner you've been dreaming of for some time now. If we're on the money with the latter, the aforementioned kitchen means you can cook up a storm in what is a truly well thought out and designed place for you to enhance your culinary skills!

### **GROUND FLOOR**

Hallway

Living Room 11'11 x 11'2 (3.63m x 3.40m)

Dining Room 11'11 x 11'1 (3.63m x 3.38m)

Kitchen 20' x 9'2 maximum (6.10m x 2.79m maximum)