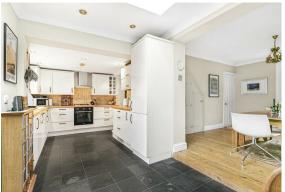

Work from home? We have great news for you. The layout of the ground floor offers a huge amount of versatility, with a beautiful lounge and separate dining room. You can keep productive in your own personal space to give you that work/life balance using a "secret" workspace under the stairs, snuggle up on the sofa with loved ones or even hold those dinner parties in the kitchen/diner you've been dreaming of for some time now. If we're on the money with the latter, the aforementioned kitchen means you can cook up a storm in what is a truly well thought out and designed place for you to enhance your culinary skills!

### **GROUND FLOOR**

Hallway

Living Room 11'11 x 11'2 (3.63m x 3.40m)

Dining Room 11'11 x 11'1 (3.63m x 3.38m)

Kitchen 20' x 9'2 maximum (6.10m x 2.79m maximum)