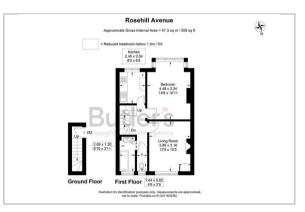

# GROUND FLOOR Entrance

FIRST FLOOR

Hallway

Living Room 12'9 x 10'5 maximum (3.89m x 3.18m maximum)

Bedroom 14'8 x 10'11 (4.47m x 3.33m)

Kitchen 8' x 6'8 (2.44m x 2.03m)

Bathroom 8'10 x 3'11 (2.69m x 1.19m)

Seperate W/C 4'9 x 2'8 (1.45m x 0.81m)

SECOND FLOOR

Loft Area

### Floor Plan