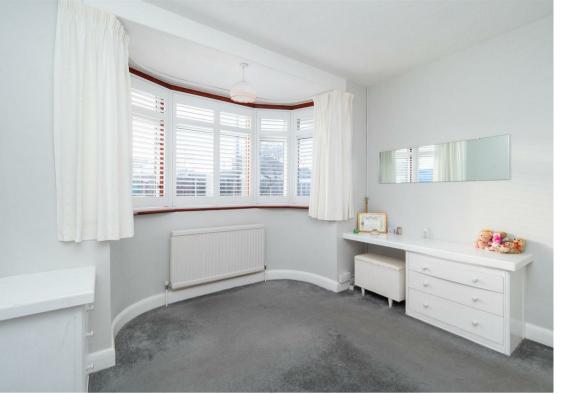

### **GROUND FLOOR**

Hallway

Porch

Living/Dining Room 23'11 x 11'11 maximum (7.29m x 3.63m maximum)

Kitchen

14'9 x 6'5 maximum (4.50m x 1.96m maximum)

Bedroom 10'10 x 9'11 maximum (3.30m x 3.02m maximum)

Bedroom

9'2 x 7'10 (2.79m x 2.39m)

Bedroom

9'6 x 6'11 (2.90m x 2.11m)

Bathroom 7'10 x 5'11 (2.39m x 1.80m)

OUTSIDE

Front Garden

Driveway

Garage 23'6 x 9'4 (7.16m x 2.84m)