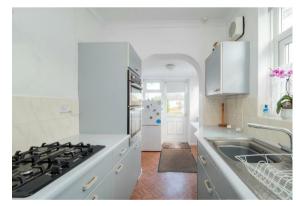

### **GROUND FLOOR**

Hallway

Porch

Living/Dining Room 23'11 x 11'11 maximum (7.29m x 3.63m maximum)

Kitchen

14'9 x 6'5 maximum (4.50m x 1.96m maximum)

Bedroom 10'10 x 9'11 maximum (3.30m x 3.02m maximum)

Bedroom