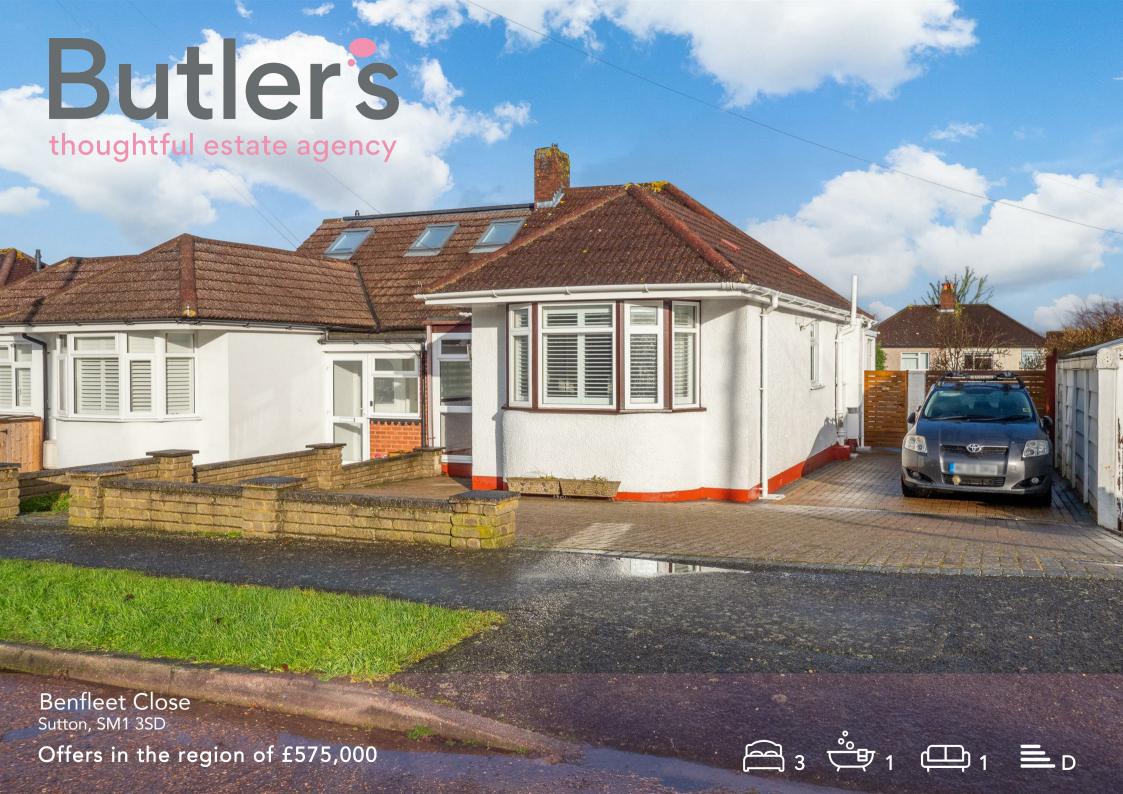

#### **Benfleet Close**

Sutton, SM1 3SD

A rarity to the market, this unique semidetached bungalow will truly impress with it's layout & potential. Nestled in an immensely desirable crescent road, Benfleet Close is a one-off home that offers extremely versatile accommodation. What also makes this house so special is the abundance of features and charm that still run throughout, with huge scope to modify or extend to your own specific needs - such as into the loft or rear - subject to the relevant consents. Situated on an enviable plot, you'll be close to fantastic local schooling and transport links, so have the luxury of a quick school run, whilst getting into work on time. Great amenities are also close by, being in such a central position, yet being in such a quiet setting. So, with the location ticking all your boxes - how does the rest of the house stack up? Well, you'll be pleased to learn that there is already a large, flowing, living & dining space that overlooks your garden, perfect for entertaining friends and family. The kitchen is also has lots of room, benefiting from lots of workspace to prepare your meals. Two generously sized double bedrooms have wardrobes and would be wonderful places to catch up on a great night's sleep. There is also a single third bedroom and family bathroom serving the rooms. Every room has something different and unique to offer and will be well suited to either a growing family or downsizer. Outside, this wonderful house has a large driveway to the front and side providing ample off-street parking, offering access to the garage. The garden is also an excellent size, with high shrub borders offering an excellent degree of privacy. You'll be spoilt for get-togethers with friends, whilst the kids go off and enjoy themselves.

### **GROUND FLOOR**

Hallway

Porch

Living/Dining Room 23'11 x 11'11 maximum (7.29m x 3.63m maximum)

Kitchen

14'9 x 6'5 maximum (4.50m x 1.96m maximum)

Bedroom 10'10 x 9'11 maximum (3.30m x 3.02m maximum)

Bedroom

9'2 x 7'10 (2.79m x 2.39m)

Bedroom

9'6 x 6'11 (2.90m x 2.11m)

Bathroom 7'10 x 5'11 (2.39m x 1.80m)

OUTSIDE

Front Garden

Driveway

Garage 23'6 x 9'4 (7.16m x 2.84m)

Rear Garden