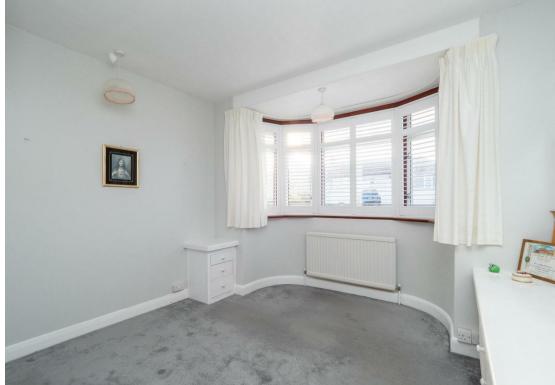

### **GROUND FLOOR**

Hallway

Porch

Living/Dining Room 23'11 x 11'11 maximum (7.29m x 3.63m maximum)

Kitchen

14'9 x 6'5 maximum (4.50m x 1.96m maximum)

Bedroom 10'10 x 9'11 maximum (3.30m x 3.02m maximum)

Bedroom

9'2 x 7'10 (2.79m x 2.39m)

Bedroom

9'6 x 6'11 (2.90m x 2.11m)

Bathroom 7'10 x 5'11 (2.39m x 1.80m)

OUTSIDE

Front Garden

Driveway

Garage 23'6 x 9'4 (7.16m x 2.84m)