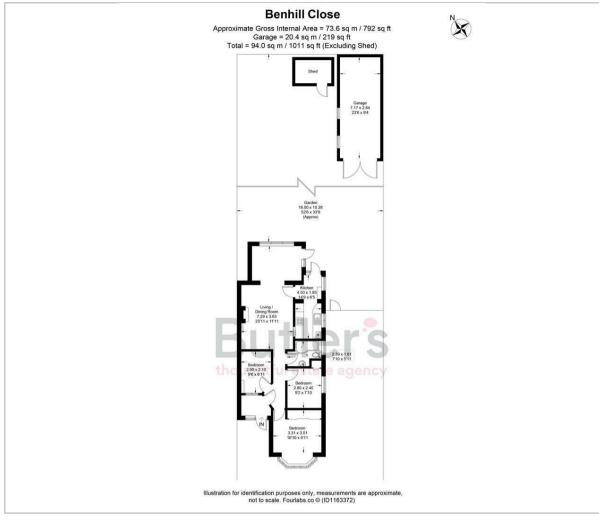

### **GROUND FLOOR**

Hallway

Porch

Living/Dining Room 23'11 x 11'11 maximum (7.29m x 3.63m maximum)

Kitchen

14'9 x 6'5 maximum (4.50m x 1.96m maximum)

Bedroom 10'10 x 9'11 maximum (3.30m x 3.02m maximum)

Bedroom

9'2 x 7'10 (2.79m x 2.39m)

Bedroom

9'6 x 6'11 (2.90m x 2.11m)

Bathroom 7'10 x 5'11 (2.39m x 1.80m)

OUTSIDE

Front Garden

Driveway

Garage 23'6 x 9'4 (7.16m x 2.84m)

Rear Garden

## Floor Plan Area Map