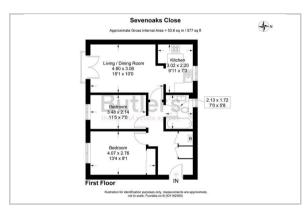

#### FIRST FLOOR

Hallway

Living/Dining Room 15'1 x 10' maximum (4.60m x 3.05m maximum)

Kitchen
9'11 x 7'3 maximum (3.02m x 2.21m maximum)

Bedroom 13'4 x 9'1 maximum (4.06m x 2.77m maximum)

Bedroom 11'5 7' (3.48m 2.13m)

Bathroom 7' x 5'8 (2.13m x 1.73m)

OUTSIDE

Allocated Parking

Communal Grounds