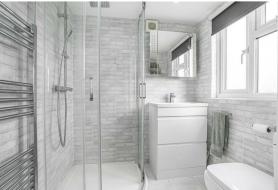

Bedroom 11'6 x 11'2 maximum (3.51m x 3.40m maximum)

Bedroom 13'6 x 9'10 maximum (4.11m x 3.00m maximum)

Bedroom 7'2 x 5'7 (2.18m x 1.70m)

Bathroom 6'11 x 5'9 (2.11m x 1.75m)

SECOND FLOOR

Landing

Bedroom 13'10 x 12'10 maximum (4.22m x 3.91m maximum)