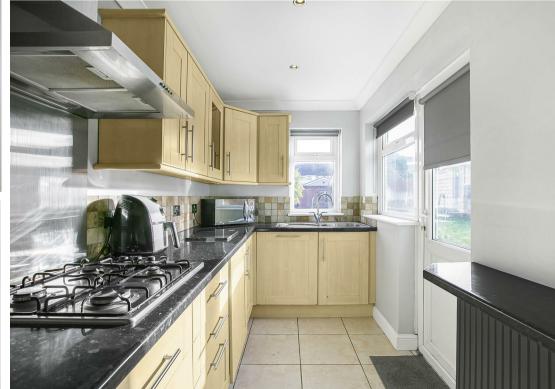

Upstairs, there are three bedrooms and a family bathroom for maximum convenience, with a fantastic master bedroom on the top floor with en-suite that really is a grown up sanctuary for the adults! On the ground floor you'll love the amount of versatility, so be prepared to be impressed. There is a a fabulous, light and airy lounge with a further dining room to the rear that is a wonderful family space for everyone to get together and will bring a truly social element to everyday living or hold those dinner parties that are something you've probably been dreaming of for some time now. If we're on the money with the latter, the extended kitchen runs adjacent, and is a room you can cook up a storm in what is a truly well thought out and designed place for you to enhance your culinary skills. Outside, the aforementioned garden is perfect for a kick around with the kids, with the icing on the cake being the addition of a driveway to the front providing off-street parking.

#### **GROUND FLOOR**

Hallway

Living Room 11'6 x 11'3 maximum (3.51m x 3.43m maximum)

Dining Room 13'6 x 10'6 maximum (4.11m x 3.20m maximum)

Kitchen 13'11 x 6'4 (4.24m x 1.93m)

Cloakroom

FIRST FLOOR

Landing