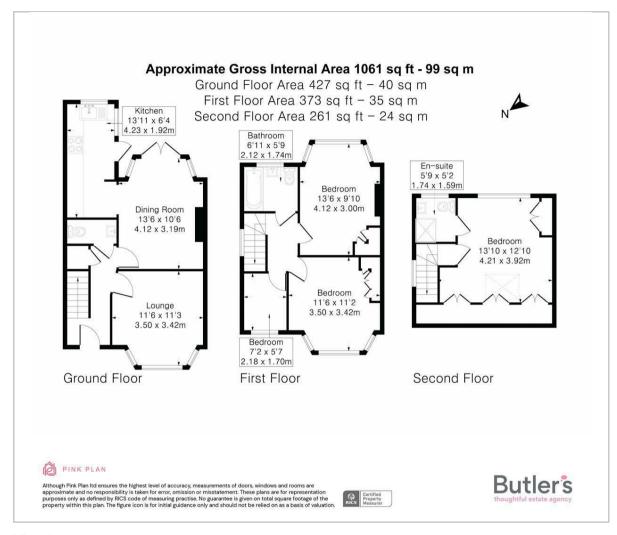

#### **GROUND FLOOR**

Hallway

Living Room 11'6 x 11'3 maximum (3.51m x 3.43m maximum)

Dining Room 13'6 x 10'6 maximum (4.11m x 3.20m maximum)

Kitchen 13'11 x 6'4 (4.24m x 1.93m)

Cloakroom

FIRST FLOOR

Landing

Bedroom 11'6 x 11'2 maximum (3.51m x 3.40m maximum)

Bedroom 13'6 x 9'10 maximum (4.11m x 3.00m maximum)

Bedroom 7'2 x 5'7 (2.18m x 1.70m)

Bathroom 6'11 x 5'9 (2.11m x 1.75m)

SECOND FLOOR

Landing

Bedroom 13'10 x 12'10 maximum (4.22m x 3.91m maximum)

En-Suite 5'9 x 5'2 (1.75m x 1.57m)

OUTSIDE

Driveway

Rear Garden

## Floor Plan Area Map