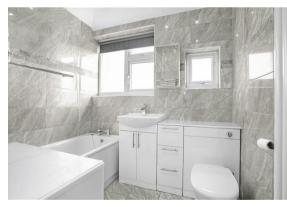

Bedroom 11'6 x 11'2 maximum (3.51m x 3.40m maximum)

Bedroom 13'6 x 9'10 maximum (4.11m x 3.00m maximum)

Bedroom 7'2 x 5'7 (2.18m x 1.70m)

Bathroom 6'11 x 5'9 (2.11m x 1.75m)

SECOND FLOOR

Landing

Bedroom 13'10 x 12'10 maximum (4.22m x 3.91m maximum)

En-Suite 5'9 x 5'2 (1.75m x 1.57m)

OUTSIDE

Driveway

Rear Garden