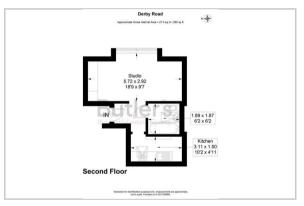

### SECOND FLOOR

Hallway

Studio Room 18'9 x 9'7 (5.72m x 2.92m)

Bathroom 6'2 x 6'2 (1.88m x 1.88m)

Separate Kitchen 10'2 x 4'11 (3.10m x 1.50m)

OUTSIDE

Communal Parking Area

## Floor Plan