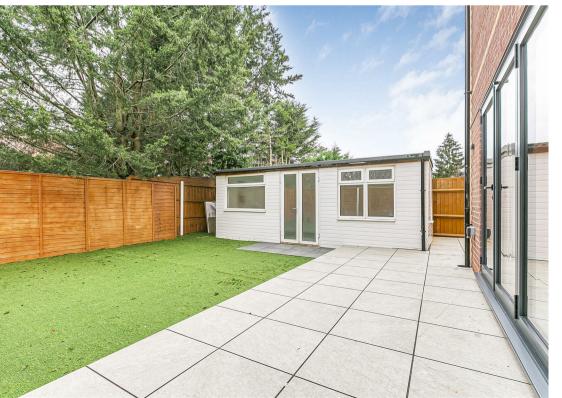

### Silverdale Close

Cheam, Sutton, SM1 2LD

\*JUST ONE PLOT AVAILABLE\* Every now and again a development comes to market that is truly exceptional, with this stunning 4/5 bedroom newly built executive home being one such example. It really is light and airy yet also energy efficient house that has been fastidiously built, sparing no time or expense on how the house is finished, such as the installation of a heat pump and solar panels. Inside, it offers all the space you could wish for if you love to entertain or need more space for your family. Location-wise it couldn't get any better. Quiet and peaceful, yet within a highly convenient cul-de-sac, you have incredible schooling, transport links and amenities on your doorstep. You'll be spoilt for choice for dining out and going for walks in green open spaces, enhancing your wellbeing. Inside the house, the lounge is a fabulous space for you to relax and entertain in, being perfect for you to snuggle down on a comfy chair with a good book in your hand or entertain in. The real heart of the home is the incredible kitchen/dining/family room, with abundance of workspace to really cook up a storm in and bi-fold doors leading out to your garden - you'll be the envy of all of your friends and family! Breakfast ready, you'll enjoy sitting down with your loved ones, looking forward to the day ahead. Upstairs, the bedrooms will truly impress and will be a pleasure to relax in, we think that you'll be having a few more 'early nights' as you will be so eager to nestle down in what are incredibly stylish surroundings. All the rooms are also served by either a beautiful modern bathroom with separate shower or sumptuous en-suite to the principal bedroom. But there's more! How about a wonderful, landscaped rear garden that will be great for every age range with a fantastic outbuilding, along with allocated parking on the front driveway. With all these benefits, along with 10 year new build, insurance backed warranty, we think that the new owners will be very lucky indeed.

En-Suite 10'4 x 7'5 (3.15m x 2.26m)

OUTSIDE

Driveway

Landscaped Rear Garden

Outbuilding 15'9 x 8'6 (4.80m x 2.59m)