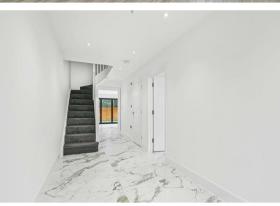

#### **GROUND FLOOR**

Hallway

Kitchen/Dining/Family Room 19'5 x 18'3 (5.92m x 5.56m)

Reception Room/Bedroom 17' x 10'2 (5.18m x 3.10m)

Cloakroom

FIRST FLOOR

Landing

Bedroom 17'6 x 13'10 maximum (5.33m x 4.22m maximum)