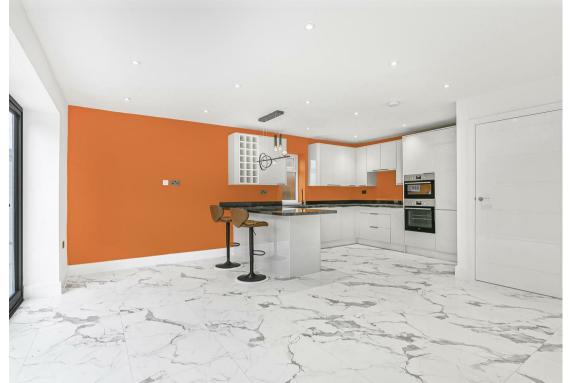

### Silverdale Close

Cheam, Sutton, SM1 2LD

\*JUST ONE PLOT AVAILABLE\* Every now and again a development comes to market that is truly exceptional, with this stunning 4/5 bedroom newly built executive home being one such example. It really is light and airy yet also energy efficient house that has been fastidiously built, sparing no time or expense on how the house is finished, such as the installation of a heat pump and solar panels. Inside, it offers all the space you could wish for if you love to entertain or need more space for your family. Location-wise it couldn't get any better. Quiet and peaceful, yet within a highly convenient cul-de-sac, you have incredible schooling, transport links and amenities on your doorstep. You'll be spoilt for choice for dining out and going for walks in green open spaces, enhancing your wellbeing. Inside the house, the lounge is a fabulous space for you to relax and entertain in, being perfect for you to snuggle down on a comfy chair with a good book in your hand or entertain in. The real heart of the home is the incredible kitchen/dining/family room, with abundance of workspace to really cook up a storm in and bi-fold doors leading out to your garden - you'll be the envy of all of your friends and family! Breakfast ready, you'll enjoy sitting down with your loved ones, looking forward to the day ahead. Upstairs, the bedrooms will truly impress and will be a pleasure to relax in, we think that you'll be having a few more 'early nights' as you will be so eager to nestle down in what are incredibly stylish surroundings. All the rooms are also served by either a beautiful modern bathroom with separate shower or sumptuous en-suite to the principal bedroom. But there's more! How about a wonderful, landscaped rear garden that will be great for every age range with a fantastic outbuilding, along with allocated parking on the front driveway. With all these benefits, along with 10 year new build, insurance backed warranty, we think that the new owners will be very lucky indeed.

#### **GROUND FLOOR**

Hallway

Kitchen/Dining/Family Room 19'5 x 18'3 (5.92m x 5.56m)

Reception Room/Bedroom 17' x 10'2 (5.18m x 3.10m)

Cloakroom

FIRST FLOOR

Landing

Bedroom 17'6 x 13'10 maximum (5.33m x 4.22m maximum)