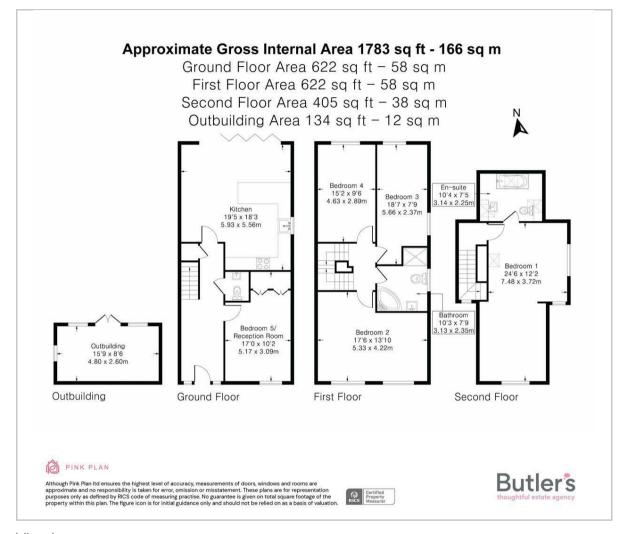

#### **GROUND FLOOR**

Hallway

Kitchen/Dining/Family Room 19'5 x 18'3 (5.92m x 5.56m)

Reception Room/Bedroom 17' x 10'2 (5.18m x 3.10m)

Cloakroom

FIRST FLOOR

Landing

Bedroom 17'6 x 13'10 maximum (5.33m x 4.22m maximum)

Bedroom 15'2 x 9'6 (4.62m x 2.90m)

Bedroom 18'7 x 7'9 maximum (5.66m x 2.36m maximum)

Family Bathroom 10'3 x 7'9 (3.12m x 2.36m)

SECOND FLOOR

Landing

Master Bedroom 24'6 x 12'2 maximum (7.47m x 3.71m maximum)

En-Suite 10'4 x 7'5 (3.15m x 2.26m)

OUTSIDE

Driveway

Landscaped Rear Garden

Outbuilding 15'9 x 8'6 (4.80m x 2.59m)

## Floor Plan Area Map