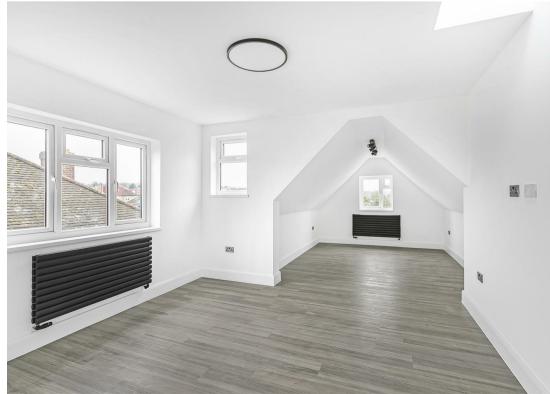

Bedroom 15'2 x 9'6 (4.62m x 2.90m)

Bedroom 18'7 x 7'9 maximum (5.66m x 2.36m maximum)

Family Bathroom 10'3 x 7'9 (3.12m x 2.36m)

SECOND FLOOR

Landing

Master Bedroom 24'6 x 12'2 maximum (7.47m x 3.71m maximum)