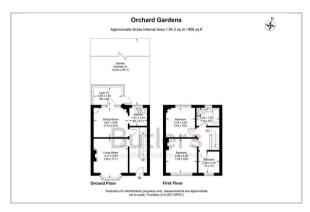

### **GROUND FLOOR**

Hallway

Living Room 13'6 x 11'11 maximum (4.11m x

3.63m maximum)

Dining Room 11'10 x 9'10 (3.61m x 3.00m)

Kitchen 6'3 x 5'11 (1.91m x 1.80m)

Lean To 9'8 x 6' (2.95m x 1.83m)

FIRST FLOOR

Landing

Bedroom 11'6 x 10'8 (3.51m x 3.25m)

Bedroom 10'5 x 10' (3.18m x 3.05m) **Bedroom** 

Bathroom 7'10 x 6'3 (2.39m x 1.91m)

**OUTSIDE** 

Rear Garden

Front Patio

7'5 x 7'2 (2.26m x 2.18m)

# Floor Plan

Area Map