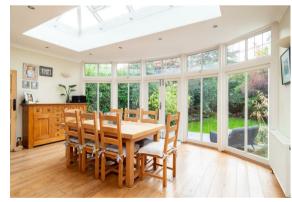

## Cornwall Road

Cheam, Sutton, SM2 6DS

Every now and again a house comes to market that is truly exceptional, with this stunning 4 bedroom detached home being one such property. It really is house that has been fastidiously cared for and updated without compromise, and if you love to entertain, there is no other property quite like it on the market or likely to be in the near future. Location-wise it couldn't get any better. Quiet and peaceful, yet within a highly coveted location, you have incredible schooling, transport links and amenities on your doorstep. You'll be spoilt for choice for dining out and going for walks in green open spaces, enhancing your well-being. Inside the house, the lounge is a fabulous space for you to relax in, being perfect for you to snuggle down on a comfy chair with a good book, looking out through your gorgeous window that floods the room with light. The real heart of the home is the incredible kitchen/diner/family room, with an abundance of workspace to really cook up a storm you'll be the envy of all of your friends and family! Breakfast ready, you'll enjoy sitting down with your loved ones on the kitchen island, looking forward to the day ahead. For more formal dinner parties, the dining space is a wonderful place to entertain in, drink in hand, spilling out onto the rasied terrace via the large french doors after your lovely evening meal. Upstairs, the bedrooms will truly impress and will be a pleasure to relax in, we think that you'll be having a few more early nights as you will be so eager to nestle down in what are incredibly stylish surroundings. All the rooms are then served by either a beautiful family bathroom or ensuite to the principle bedroom. Lastly, the house boasts a dedicated office, utility room and cloakroom serving the ground floor rooms. Outside, a wonderful, secluded, landscaped rear garden will be great for every age range, with a large driveway to the front providing ample off street parking, leading to the integrated garage

Porch

Entrance Reception

Living Room

18' x 14'4 (5.49m x 4.37m)

Family/Dining Room/Kitchen 26'3 x 25'7 (8.00m x 7.80m)

Utility Room 9'10 x 8'3 (3.00m x 2.51m)

Lobby

Cloakroom 5' x 3'3 (1.52m x 0.99m)