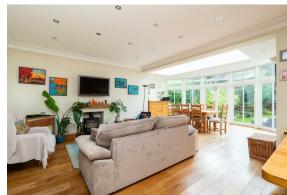

## Cornwall Road

Cheam, Sutton, SM2 6DS

Every now and again a house comes to market that is truly exceptional, with this stunning 4 bedroom detached home being one such property. It really is house that has been fastidiously cared for and updated without compromise, and if you love to entertain, there is no other property quite like it on the market or likely to be in the near future. Location-wise it couldn't get any better. Quiet and peaceful, yet within a highly coveted location, you have incredible schooling, transport links and amenities on your doorstep. You'll be spoilt for choice for dining out and going for walks in green open spaces, enhancing your well-being. Inside the house, the lounge is a fabulous space for you to relax in, being perfect for you to snuggle down on a comfy chair with a good book, looking out through your gorgeous window that floods the room with light. The real heart of the home is the incredible kitchen/diner/family room, with an abundance of workspace to really cook up a storm you'll be the envy of all of your friends and family! Breakfast ready, you'll enjoy sitting down with your loved ones on the kitchen island, looking forward to the day ahead. For more formal dinner parties, the dining space is a wonderful place to entertain in, drink in hand, spilling out onto the rasied terrace via the large french doors after your lovely evening meal. Upstairs, the bedrooms will truly impress and will be a pleasure to relax in, we think that you'll be having a few more early nights as you will be so eager to nestle down in what are incredibly stylish surroundings. All the rooms are then served by either a beautiful family bathroom or ensuite to the principle bedroom. Lastly, the house boasts a dedicated office, utility room and cloakroom serving the ground floor rooms. Outside, a wonderful, secluded, landscaped rear garden will be great for every age range, with a large driveway to the front providing ample off street parking, leading to the integrated garage

Porch

Entrance Reception

Living Room

18' x 14'4 (5.49m x 4.37m)

Family/Dining Room/Kitchen 26'3 x 25'7 (8.00m x 7.80m)

Utility Room 9'10 x 8'3 (3.00m x 2.51m)

Lobby

Cloakroom 5' x 3'3 (1.52m x 0.99m)