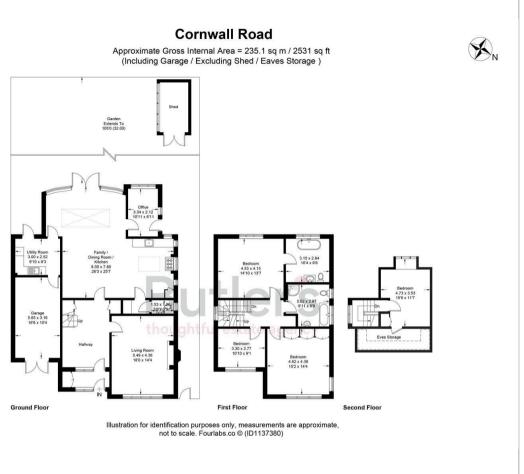

Porch

Entrance Reception

Living Room

18' x 14'4 (5.49m x 4.37m)

Family/Dining Room/Kitchen 26'3 x 25'7 (8.00m x 7.80m)

Utility Room 9'10 x 8'3 (3.00m x 2.51m)

Lobby

Cloakroom 5' x 3'3 (1.52m x 0.99m)

Office

10'11 x 6'11 (3.33m x 2.11m)

FIRST FLOOR

Landing

Master Bedroom 14'10 x 13'7 (4.52m x 4.14m)

En-Suite 10'4 x 9'8 (3.15m x 2.95m)

Bedroom 15'2 x 14'4 maximum (4.62m x 4.37m

maximum)

Bedroom 10'10 x 9'1 (3.30m x 2.77m)

Family Bathroom 9'11 x 9'9 (3.02m x 2.97m)

SECOND FLOOR

Landing

Bedroom 15'6 x 11'7 (4.72m x 3.53m)

OUTSIDE

Garage

Driveway

**Elevated Terrace** 

Rear Garden