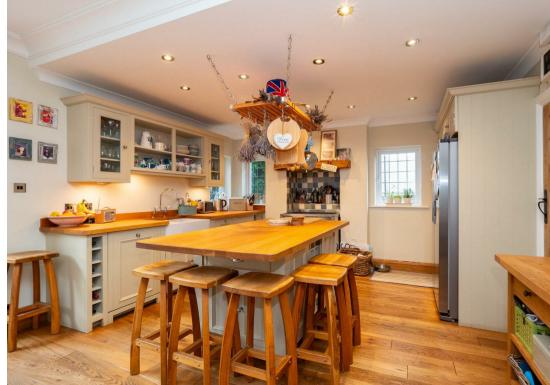

## Cornwall Road

Cheam, Sutton, SM2 6DS

Every now and again a house comes to market that is truly exceptional, with this stunning 4 bedroom detached home being one such property. It really is house that has been fastidiously cared for and updated without compromise, and if you love to entertain, there is no other property quite like it on the market or likely to be in the near future. Location-wise it couldn't get any better. Quiet and peaceful, yet within a highly coveted location, you have incredible schooling, transport links and amenities on your doorstep. You'll be spoilt for choice for dining out and going for walks in green open spaces, enhancing your well-being. Inside the house, the lounge is a fabulous space for you to relax in, being perfect for you to snuggle down on a comfy chair with a good book, looking out through your gorgeous window that floods the room with light. The real heart of the home is the incredible kitchen/diner/family room, with an abundance of workspace to really cook up a storm you'll be the envy of all of your friends and family! Breakfast ready, you'll enjoy sitting down with your loved ones on the kitchen island, looking forward to the day ahead. For more formal dinner parties, the dining space is a wonderful place to entertain in, drink in hand, spilling out onto the rasied terrace via the large french doors after your lovely evening meal. Upstairs, the bedrooms will truly impress and will be a pleasure to relax in, we think that you'll be having a few more early nights as you will be so eager to nestle down in what are incredibly stylish surroundings. All the rooms are then served by either a beautiful family bathroom or ensuite to the principle bedroom. Lastly, the house boasts a dedicated office, utility room and cloakroom serving the ground floor rooms. Outside, a wonderful, secluded, landscaped rear garden will be great for every age range, with a large driveway to the front providing ample off street parking, leading to the integrated garage

Porch

Entrance Reception

Living Room

18' x 14'4 (5.49m x 4.37m)

Family/Dining Room/Kitchen 26'3 x 25'7 (8.00m x 7.80m)

Utility Room 9'10 x 8'3 (3.00m x 2.51m)

Lobby

Cloakroom 5' x 3'3 (1.52m x 0.99m)