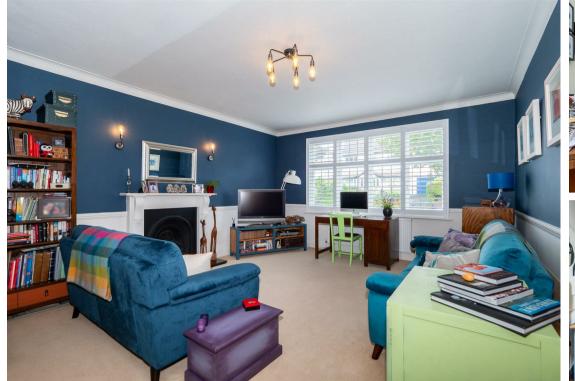

Porch

Entrance Reception

Living Room

18' x 14'4 (5.49m x 4.37m)

Family/Dining Room/Kitchen 26'3 x 25'7 (8.00m x 7.80m)

Utility Room 9'10 x 8'3 (3.00m x 2.51m)

Lobby

Cloakroom 5' x 3'3 (1.52m x 0.99m)