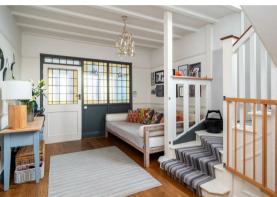

Porch

Entrance Reception

Living Room

18' x 14'4 (5.49m x 4.37m)

Family/Dining Room/Kitchen 26'3 x 25'7 (8.00m x 7.80m)

Utility Room 9'10 x 8'3 (3.00m x 2.51m)

Lobby

Cloakroom 5' x 3'3 (1.52m x 0.99m)