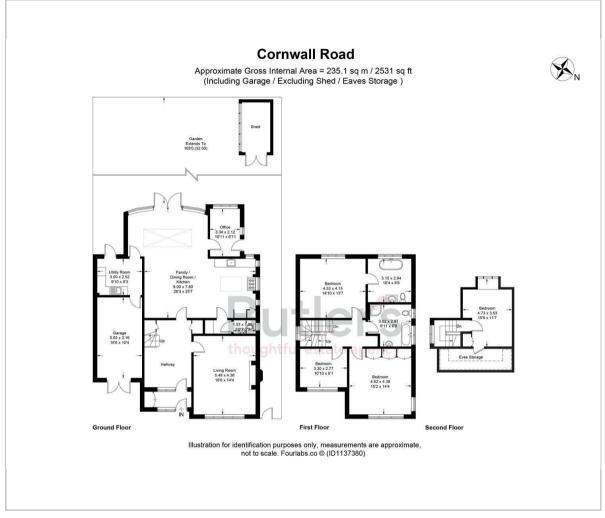

Porch

Entrance Reception

Living Room

18' x 14'4 (5.49m x 4.37m)

Family/Dining Room/Kitchen 26'3 x 25'7 (8.00m x 7.80m)

Utility Room 9'10 x 8'3 (3.00m x 2.51m)

Lobby

Cloakroom 5' x 3'3 (1.52m x 0.99m)

Office

10'11 x 6'11 (3.33m x 2.11m)

FIRST FLOOR

Landing

Master Bedroom 14'10 x 13'7 (4.52m x 4.14m)

En-Suite 10'4 x 9'8 (3.15m x 2.95m)

Bedroom 15'2 x 14'4 maximum (4.62m x 4.37m

maximum)

Bedroom 10'10 x 9'1 (3.30m x 2.77m)

Family Bathroom 9'11 x 9'9 (3.02m x 2.97m)

SECOND FLOOR

Landing

Bedroom 15'6 x 11'7 (4.72m x 3.53m)

OUTSIDE

Garage

Driveway

**Elevated Terrace** 

Rear Garden