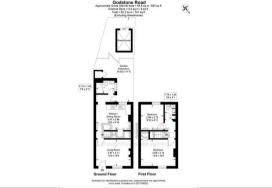

**GROUND FLOOR** Living Room 13' x 10'2 (3.96m x 3.10m) Kitchen/Dining Room 13' x 9'10 (3.96m x 3.00m) Lobby Shower Room 7' x 4'11 (2.13m x 1.50m) FIRST FLOOR Landing Bedroom 13'5 x 10'4 (4.09m x 3.15m) Bedroom 9'10 x 8'11 (3.00m x 2.72m) Cloakroom 5'9 x 4'11 (1.75m x 1.50m) OUTSIDE

Driveway

Rear Garden

Cardon

Floor Plan