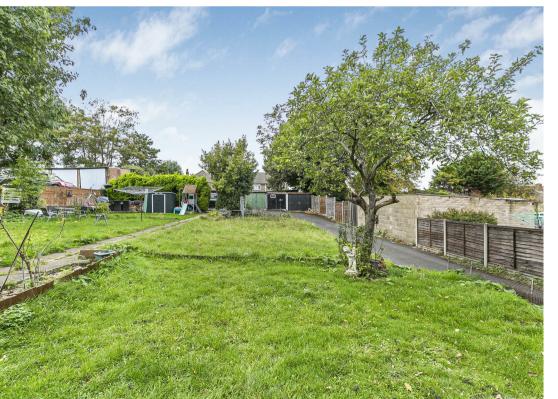

On the outside is where it gets exceptional. There is the aforementioned private garden, however the property also unusually comes with the garden area directly in front of the property and a garage en-bloc to the rear, accessed via the side of the building.

OUTSIDE

Front Garden

Rear Garden

Garage En-Suite

Floor Plan