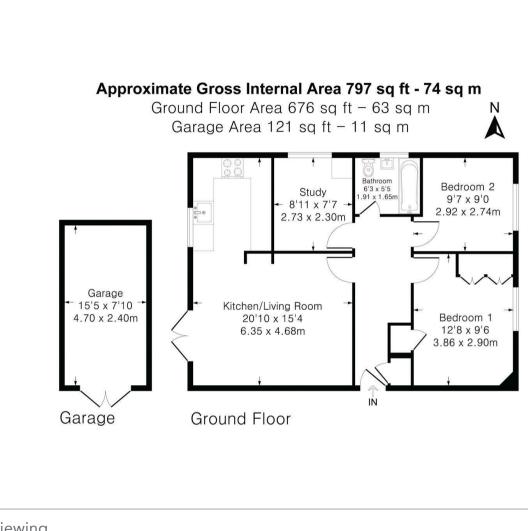

# GROUND FLOOR

Hallway

Kitchen/Living Room 20'10 x 15'4 maximum (6.35m x 4.67m maximum)

Bedroom 12'8 x 9'6 (3.86m x 2.90m)

Bedroom 9'7 x 9' (2.92m x 2.74m)

Study Area 8'11 x 7'7 (2.72m x 2.31m)

Bathroom 6'3 x 5'5 (1.91m x 1.65m)

OUTSIDE

Front Garden

Rear Garden

Garage En-Suite

Floor Plan