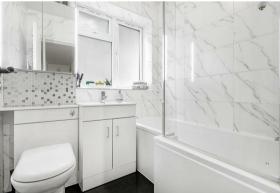

Within the property itself, you'll appreciate the size of the rooms, with layout currently offering a huge amount of versatility, with a large lounge/diner, adjacent to a generously sized modern kitchen, with plenty of worksurfaces to cook up a storm in. Continuing the theme with large proportions, there are two great-sized bedrooms and separate study that is currently also being used as another bedroom, all served by a a spacious family bathroom.

# GROUND FLOOR

Hallway

Kitchen/Living Room 20'10 x 15'4 maximum (6.35m x 4.67m maximum)

Bedroom 12'8 x 9'6 (3.86m x 2.90m)

Bedroom 9'7 x 9' (2.92m x 2.74m)

Study Area 8'11 x 7'7 (2.72m x 2.31m)

Bathroom 6'3 x 5'5 (1.91m x 1.65m)