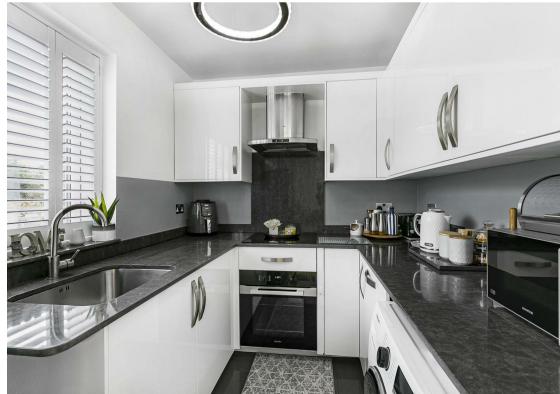

Within the property itself, you'll appreciate the size of the rooms, with layout currently offering a huge amount of versatility, with a large lounge/diner, adjacent to a generously sized modern kitchen, with plenty of worksurfaces to cook up a storm in. Continuing the theme with large proportions, there are two great-sized bedrooms and separate study that is currently also being used as another bedroom, all served by a a spacious family bathroom.

# GROUND FLOOR

Hallway

Kitchen/Living Room 20'10 x 15'4 maximum (6.35m x 4.67m maximum)

Bedroom 12'8 x 9'6 (3.86m x 2.90m)

Bedroom 9'7 x 9' (2.92m x 2.74m)

Study Area 8'11 x 7'7 (2.72m x 2.31m)

Bathroom 6'3 x 5'5 (1.91m x 1.65m)