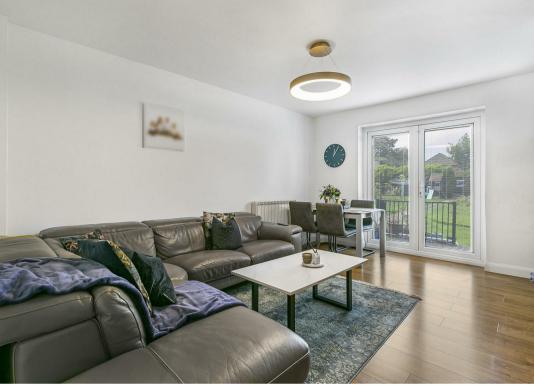

Within the property itself, you'll appreciate the size of the rooms, with layout currently offering a huge amount of versatility, with a large lounge/diner, adjacent to a generously sized modern kitchen, with plenty of worksurfaces to cook up a storm in. Continuing the theme with large proportions, there are two great-sized bedrooms and separate study that is currently also being used as another bedroom, all served by a a spacious family bathroom.

# GROUND FLOOR

Hallway

Kitchen/Living Room 20'10 x 15'4 maximum (6.35m x 4.67m maximum)

Bedroom 12'8 x 9'6 (3.86m x 2.90m)

Bedroom 9'7 x 9' (2.92m x 2.74m)

Study Area 8'11 x 7'7 (2.72m x 2.31m)

Bathroom 6'3 x 5'5 (1.91m x 1.65m)