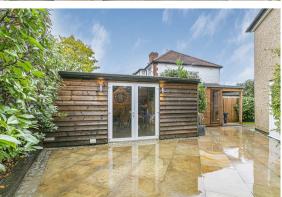

Despite all of this, sitting in your wonderful low maintenance rear garden, you'd be forgiven for thinking you were in the middle of nowhere - a tranquil space for you to enjoy a good book, catch some rays or have friends over - especially with the fantastic garden room that is perfect for entertaining or even to work from, boasting it's own W/C.

If we're on the money with the latter, the kitchen/diner means you can cook up a storm in what is a truly well thought out and designed place for you to enhance your culinary skills so that you can hold those dinner parties that are something you've probably been dreaming of for some time now. Outside, there is a Sauna for the adults, with the garden and side patio offering defined areas. The icing on the cake is the addition of a large driveway to the front providing off-street parking.