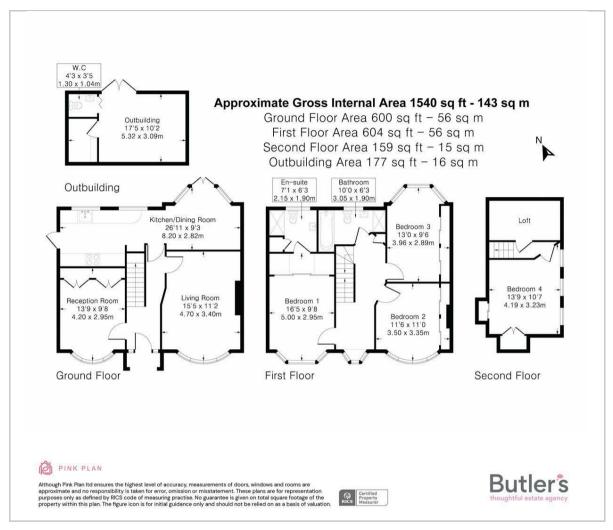

#### **GROUND FLOOR**

Hallway

Living Room 15'5 x 11'2 (4.70m x 3.40m)

Kitchen/Dining Room 26'11 x 9'3 maximum (8.20m x 2.82m maximum)

Bedroom/Reception Room 13'9 x 9'8 maximum (4.19m x 2.95m maximum)

FIRST FLOOR

Landing

Master Bedroom 13'9 x 9'8 (4.19m x 2.95m)

En-Suite 7'1 x 6'3 (2.16m x 1.91m)

Bedroom 11'6 x 11' (3.51m x 3.35m)

Bedroom 13' x 9'6 (3.96m x 2.90m)

Family Bathroom 10' x 6'3 maximum (3.05m x 1.91m maximum)

SECOND FLOOR

Landing

Bedroom 13'9 x 10'7 (4.19m x 3.23m)

OUTSIDE

Driveway

Rear Garden

Side Patio

Outbuilding

17'5 x 10'2 maximum (5.31m x 3.10m maximum)

Seperate W/C

Sauna