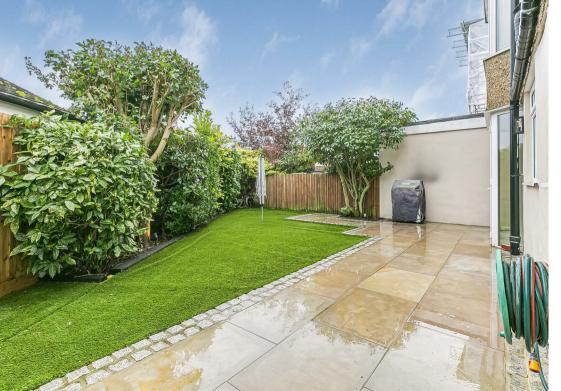

Despite all of this, sitting in your wonderful low maintenance rear garden, you'd be forgiven for thinking you were in the middle of nowhere - a tranquil space for you to enjoy a good book, catch some rays or have friends over - especially with the fantastic garden room that is perfect for entertaining or even to work from, boasting it's own W/C.

If we're on the money with the latter, the kitchen/diner means you can cook up a storm in what is a truly well thought out and designed place for you to enhance your culinary skills so that you can hold those dinner parties that are something you've probably been dreaming of for some time now. Outside, there is a Sauna for the adults, with the garden and side patio offering defined areas. The icing on the cake is the addition of a large driveway to the front providing off-street parking.