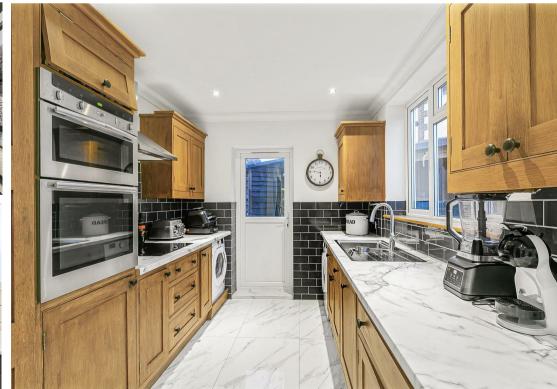

If we're on the money with the latter, the kitchen/diner means you can cook up a storm in what is a truly well thought out and designed place for you to enhance your culinary skills so that you can hold those dinner parties that are something you've probably been dreaming of for some time now. Outside, there is a Sauna for the adults, with the garden and side patio offering defined areas. The icing on the cake is the addition of a large driveway to the front providing off-street parking.

#### **GROUND FLOOR**

Hallway

Living Room 15'5 x 11'2 (4.70m x 3.40m)

Kitchen/Dining Room 26'11 x 9'3 maximum (8.20m x 2.82m maximum)

Bedroom/Reception Room 13'9 x 9'8 maximum (4.19m x 2.95m maximum)

FIRST FLOOR