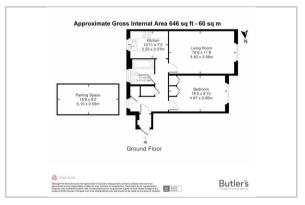

### GROUND FLOOR

Hallway

Living/Dining Room 18'6 x 11'8 (5.64m x 3.56m)

Kitchen 10'11 x 7'5 (3.33m x 2.26m)

Bedroom 16' x 9'10 (4.88m x 3.00m)

Bathroom 7'1 x 6'11 (2.16m x 2.11m)

OUTSIDE

Allocated Parking

## Floor Plan