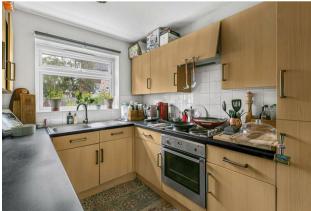

# Located in a highly coveted road in South Sutton, this spacious one bedroom ground floor apartment really is the pinnacle of it's type in the area. It is a fantastic opportunity for you to move into what may be your first home, or even rent out if you are looking for that rock-solid investment, as this well regarded development and is also one which is well looked after. What's more, the property is offered in beautiful condition inside, with a well-proportioned kitchen that has a fabulous amount of workspace for you to really cook up a storm in! These generous sizes are consistent throughout, with a large bedroom with fitted wardrobes and gorgeous bathroom which serves all of the rooms. But we are saving the best until last! The wonderful lounge is the 'jewel in the crown', a room that has ample space for you to not just relax in and catch up on a good book or some great TV, but also prefect for you to have your friends and family come over and entertain in, as the room can easily accommodate a dining area. Being on the ground floor, you also benefit from fantastic views to communal grounds and light coming in through the large windows. On the outside, as we mentioned, the location is brilliant. A short walk to fantastic local amenities in Sutton with a fantastic selection of shops, restaurants and bars, with Sutton mainline station whizzing you up to London in under half an hour. The final piece of the jigsaw comes by the way of allocated parking, perfect for you not having the issues of having to find a space to park, a fantastic benefit for the lucky new owner!

### GROUND FLOOR

Hallway

Living/Dining Room 18'6 x 11'8 (5.64m x 3.56m)

Kitchen 10'11 x 7'5 (3.33m x 2.26m)

Bedroom 16' x 9'10 (4.88m x 3.00m)

Bathroom 7'1 x 6'11 (2.16m x 2.11m)

OUTSIDE

Allocated Parking