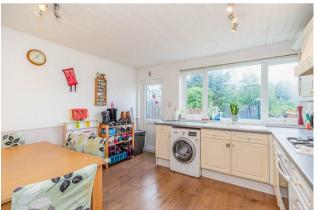

## **GROUND FLOOR**

Porch

Living Room

12'11 x 12'6 (3.94m x 3.81m)

Lobby

Dining Room

Kitchen

12'2 x 11'1 (3.71m x 3.38m)