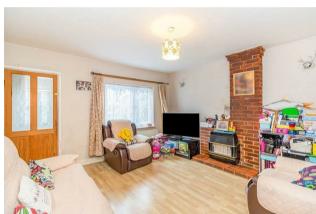

## **GROUND FLOOR**

Porch

Living Room

12'11 x 12'6 (3.94m x 3.81m)

Lobby

Dining Room

Kitchen

12'2 x 11'1 (3.71m x 3.38m)