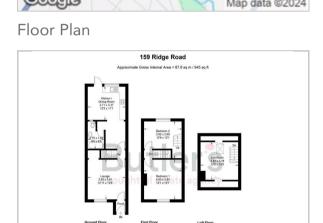

## Ridge Road, Sutton, SM3 9LW

This extended 2-bedroom home really is a light and airy house that has been well loved for by the current owners, having maintained and updated the property throughout their occupation and offers all the space you could wish for, especially if you love to entertain your friends and family. Location-wise it couldn't get any better. Set within a guiet road, yet in a highly convenient central position, you have incredible schooling, transport links and amenities on your doorstep. You'll be spoilt for choice for dining out, as you are so close to North Cheam, Cheam & Sutton, with walks in the green open spaces close by, all of which will enhance your quality of life. Inside Ridge Road, as the condition really is good, you can just pack your bags and move straight in. The living room is a fabulous space for you to snuggle down on a comfy chair with a good book or finally catch up on that box set you've wanting to for some time now. Breakfast ready, you'll be sitting with your loved ones in the kitchen/dining area, looking forward to the day ahead. It really is the heart of the home, with a generous amount of workspace to really cook up a storm in. Upstairs, the bedrooms will truly impress in what are good proportions, with lots of space for your wardrobes in each room. There is even a loft room accessed in the smaller bedroom. All the rooms are then served by a family bathroom on the ground floor. Finally, when it's time to get outside into the fresh air, you'll love the wonderful garden which is perfect for get-togethers, with a driveway to the front.

## **GROUND FLOOR**

Porch

Living Room

12'11 x 12'6 (3.94m x 3.81m)

Lobby

Dining Room

Kitchen

12'2 x 11'1 (3.71m x 3.38m)

Bathroom

9' x 5'5 (2.74m x 1.65m)

FIRST FLOOR

Landing

Bedroom

13'1 x 12'7 (3.99m x 3.84m)

Bedroom

12'6 x 12'1 (3.81m x 3.68m)

Loft Room

SECOND FLOOR

12'6 x 12'5 (3.81m x 3.78m)

**OUTSIDE** 

Driveway

Rear Garden

St Anthony's Mospital