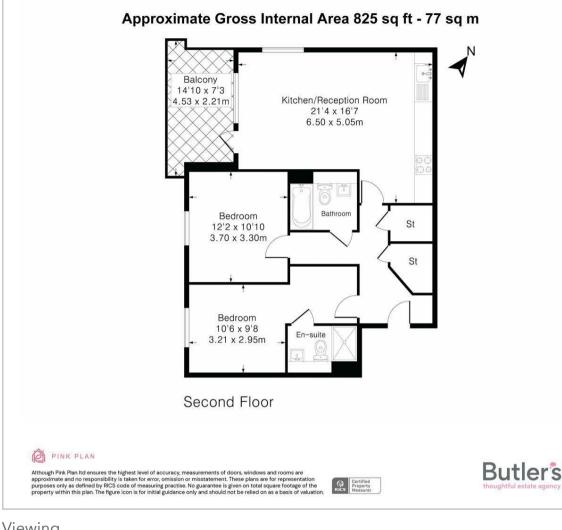

SECOND FLOOR

Kitchen/Living/Dining Room 21'4 x 16'7 maximum (6.50m x 5.05m maximum)

Bedroom 10'6 x 9'8 (3.20m x 2.95m )

Bedroom 12'2 x 10'10 (3.71m x 3.30m)

Allocated Underground Parking

Hallway

En-Suite

Bathroom OUTSIDE

Private Balcony

Floor Plan

Area Map

Viewing

Please contact our Butler's Sales Office on 020 39 170 160 if you wish to arrange a viewing appointment for this property or require further information.

Brighton Rd Sutton Bowling Club Yeath I Avenue Primary Academy Harris Academy Sutton Avenue Belmont Park Rd Kings Rd 00 Pelton Ave Burdon Ln Wilbury Belmont + Downs Rd Queens Rd Belmont Rise P B2218 The High View Downs Side Coogle Map data ©2024