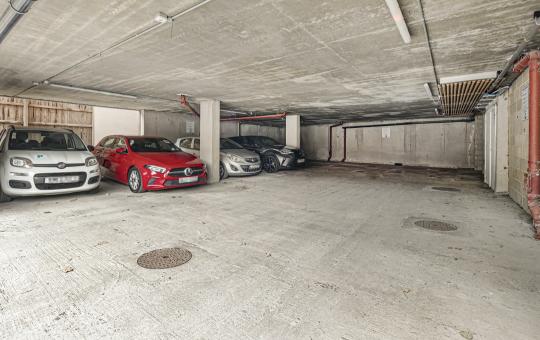

SECOND FLOOR

Kitchen/Living/Dining Room 21'4 x 16'7 maximum (6.50m x 5.05m maximum)

Bedroom 10'6 x 9'8 (3.20m x 2.95m )

Bedroom 12'2 x 10'10 (3.71m x 3.30m)

Allocated Underground Parking

Hallway

En-Suite

Bathroom OUTSIDE