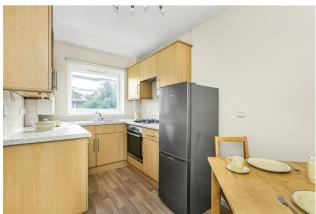

#### SECOND FLOOR

Hallway

Living/Dining Room 18'3 x 10'9 (5.56m x 3.28m)

Kitchen/Breakfast room 11'11 x 6'8 (3.63m x 2.03m)

Bedroom 15'1 x 10'8 (4.60m x 3.25m)

Bathroom 6'8 x 6'4 (2.03m x 1.93m)

**OUTSIDE** 