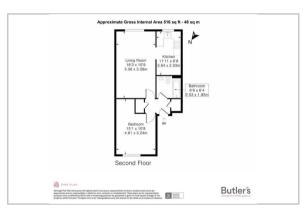

#### SECOND FLOOR

Hallway

Living/Dining Room 18'3 x 10'9 (5.56m x 3.28m)

Kitchen/Breakfast room 11'11 x 6'8 (3.63m x 2.03m)

Bedroom 15'1 x 10'8 (4.60m x 3.25m)

Bathroom 6'8 x 6'4 (2.03m x 1.93m)

**OUTSIDE** 

#### Floor Plan