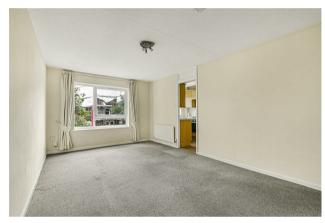

#### SECOND FLOOR

Hallway

Living/Dining Room 18'3 x 10'9 (5.56m x 3.28m)

Kitchen/Breakfast room 11'11 x 6'8 (3.63m x 2.03m)

Bedroom 15'1 x 10'8 (4.60m x 3.25m)

Bathroom 6'8 x 6'4 (2.03m x 1.93m)

**OUTSIDE** 