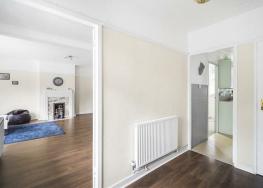

### Hallway

-----

Living/Dining Room 19'4 x 18'3 maximum (5.89m x 5.56m maximum)

Kitchen 13'1 x 6'7 maximum (3.99m x 2.01m maximum)

Lobby

Bedroom 16'9 x 11'2 into bay (5.11m x 3.40m into bay)

Bedroom 12' x 6'11 maximum (3.66m x 2.11m maximum)

Bathroom 11'9 x 5'8 maximum (3.58m x 1.73m maximum)

OUTSIDE

Private Balcony

Communal Grounds

**Residents Parking** 

Floor Plan

Area Map

Camden Rd