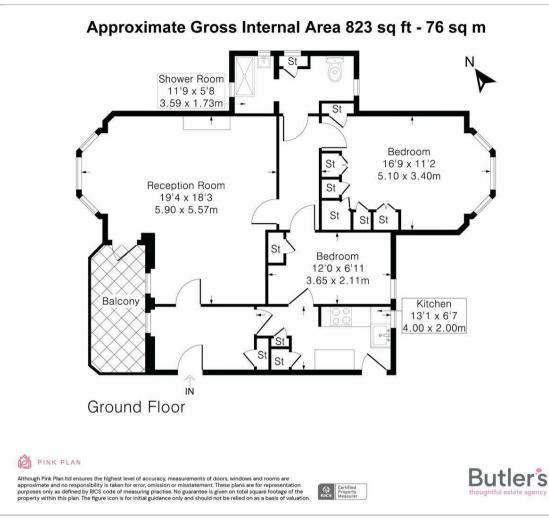

### Hallway

-----

Living/Dining Room 19'4 x 18'3 maximum (5.89m x 5.56m maximum)

Kitchen 13'1 x 6'7 maximum (3.99m x 2.01m maximum)

Lobby

Bedroom 16'9 x 11'2 into bay (5.11m x 3.40m into bay)

Bedroom 12' x 6'11 maximum (3.66m x 2.11m maximum)

Bathroom 11'9 x 5'8 maximum (3.58m x 1.73m maximum)

OUTSIDE

Private Balcony

Communal Grounds

**Residents Parking** 

Floor Plan

Area Map

Camden Rd