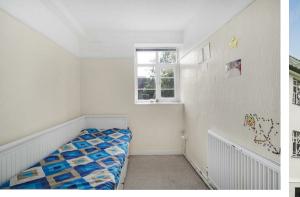

### Hallway

-----

Living/Dining Room 19'4 x 18'3 maximum (5.89m x 5.56m maximum)

Kitchen 13'1 x 6'7 maximum (3.99m x 2.01m maximum)

Lobby

Bedroom 16'9 x 11'2 into bay (5.11m x 3.40m into bay)

Bedroom 12' x 6'11 maximum (3.66m x 2.11m maximum)

Bathroom 11'9 x 5'8 maximum (3.58m x 1.73m maximum)

OUTSIDE

Private Balcony

Communal Grounds

**Residents Parking** 

Floor Plan

Area Map

Camden Rd