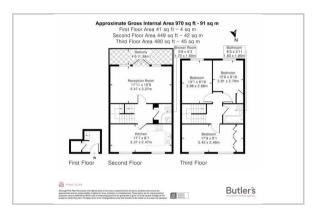

FIRST FLOOR

Entrance Hallway

SECOND FLOOR

Landing

Living/Dining Room 17'11 x 10'9 (5.46m x 3.28m)

Kitchen 17'7 x 8'1 (5.36m x 2.46m)

Shower Room 5'8 x 5'3 (1.73m x 1.60m)

THIRD FLOOR

Landing

Bedroom 17'9 x 8'1 maximum (5.41m x 2.46m maximum)

Bedroom 13'1 x 10'9 (3.99m x 3.28m) Bedroom

12'6 x 8'10 maximum (3.81m x 2.69m maximum)

Bathroom

6' x 5'11 (1.83m x 1.80m)

**OUTSIDE** 

Private Balcony

Residents Parking

## Floor Plan

Area Map