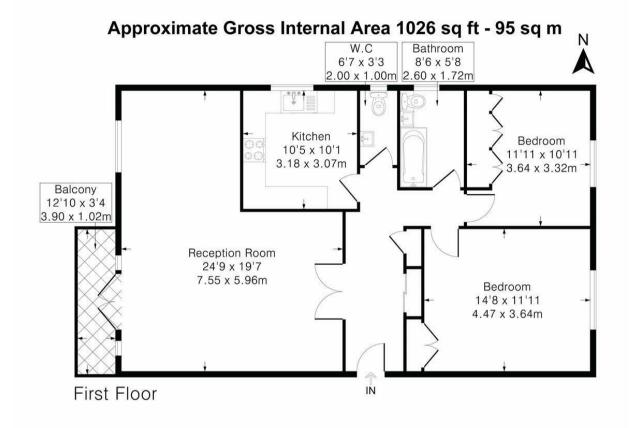

## PROPERTY SUMMARY

Welcome to this stunning 2-bedroom flat located on Camborne Road in the heart of Sutton!

This property boasts a spacious 1,026 sq ft of living space, providing ample room for comfortable living.

The property has 2 double bedrooms, a fantastic reception room leading to a private balcony, a spacious kitchen, modern bathroom and additional W/C.

One of the standout features of this property is the addition of your own garage.

Situated in a convenient location, this flat offers easy access to local amenities, schools, and transport links, making it ideal for both young professionals and families alike.

Although Pink Plan Itd ensures the highest level of accuracy, measurements of doors, windows and rooms are approximate and no responsibility is taken for error, omission or misstatement. These plans are for representation purposes only as defined by RICS code of measuring practise. No guarantee is given on total square footage of the property within this plan. The figure icon is for initial guidance only and should not be relied on as a basis of valuation