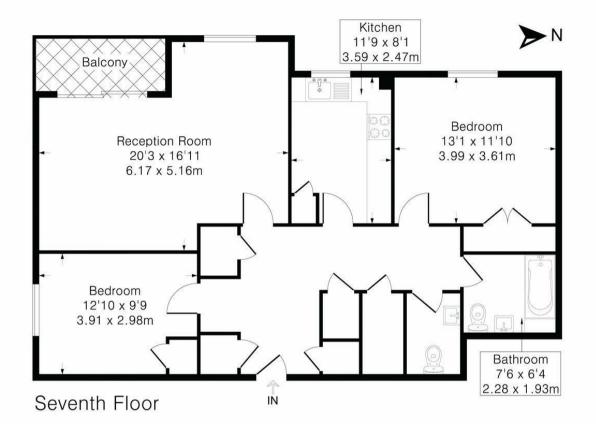

## Approximate Gross Internal Area 994 sq ft - 92 sq m

Although Pink Plan Itd ensures the highest level of accuracy, measurements of doors, windows and rooms are approximate and no responsibility is taken for error, omission or misstatement. These plans are for representation purposes only as defined by RICS code of measuring practice. No guarantee is given on total square footage of the property within this plan. The figure icon is for initial guidance only and should not be relied on as a basis of valuation