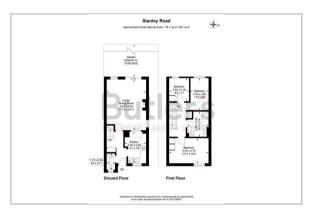

#### **GROUND FLOOR**

Living/Dining Room 17'11 x 13'11 (5.46m x 4.24m)

Kitchen 11'1 x 7'6 maximum (3.38m x 2.29m maximum)

Cloakroom

FIRST FLOOR

Landing

Bedroom 13'11 x 15'5 (4.24m x 4.70m)

Bedroom 11'3 x 6'6 (3.43m x 1.98m)

Bedroom 8'2 x 7'1 (2.49m x 2.16m)

#### Bathroom

8'10 x 7'6 maximum (2.69m x 2.29m maximum)

**OUTSIDE** 

Rear Garden

Front Garden

### Floor Plan