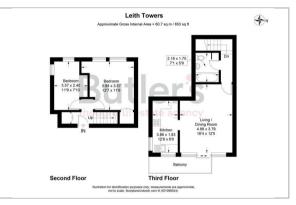

### SECOND FLOOR Hallway Bedroom 12'7 x 11'9 maximum (3.84m x 3.58m maximum) Bedroom 11'9 x 7'10 maximum (3.58m x 2.39m maximum) THIRD FLOOR Landing Living/Dining Room 16'4 x 12'5 (4.98m x 3.78m) Kitchen 12'8 x 6' (3.86m x 1.83m) Bathroom 7'1 x 5'9 (2.16m x 1.75m)