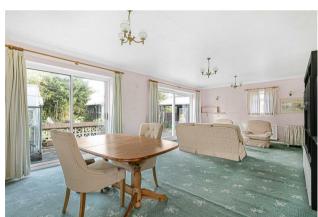

#### **GROUND FLOOR**

OUTSIDE

Hallway

Driveway

Living/Dining Room

Garage

25'3 x 13'11 (7.70m x 4.24m)

Car Port

Family Room 15'1 x 10'6 (4.60m x 3.20m)

Rear Garden

Kitchen

9'7 x 8'10 (2.92m x 2.69m)

Bedroom

14'1 x 11'10 maximum (4.29m x 3.61m maximum)

Bedroom

14'1 x 11'9 maximum (4.29m x 3.58m maximum)