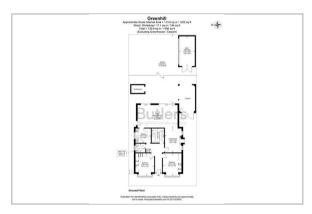

### Floor Plan

#### **GROUND FLOOR**

OUTSIDE

Hallway

Driveway

Living/Dining Room

Garage

25'3 x 13'11 (7.70m x 4.24m)

Car Port

Family Room 15'1 x 10'6 (4.60m x 3.20m)

Rear Garden

Kitchen

9'7 x 8'10 (2.92m x 2.69m)

Bedroom

14'1 x 11'10 maximum (4.29m x 3.61m maximum)

Bedroom

14'1 x 11'9 maximum (4.29m x 3.58m maximum)

Bathroom

8'11 x 7'11 (2.72m x 2.41m)

Utility/Cloakroom

6'3 x 5'9 (1.91m x 1.75m)