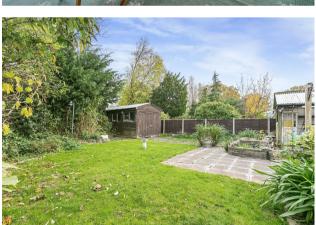

Family Room 15'1 x 10'6 (4.60m x 3.20m)

Rear Garden

Kitchen

9'7 x 8'10 (2.92m x 2.69m)

Bedroom

14'1 x 11'10 maximum (4.29m x 3.61m maximum)

Bedroom

14'1 x 11'9 maximum (4.29m x 3.58m maximum)