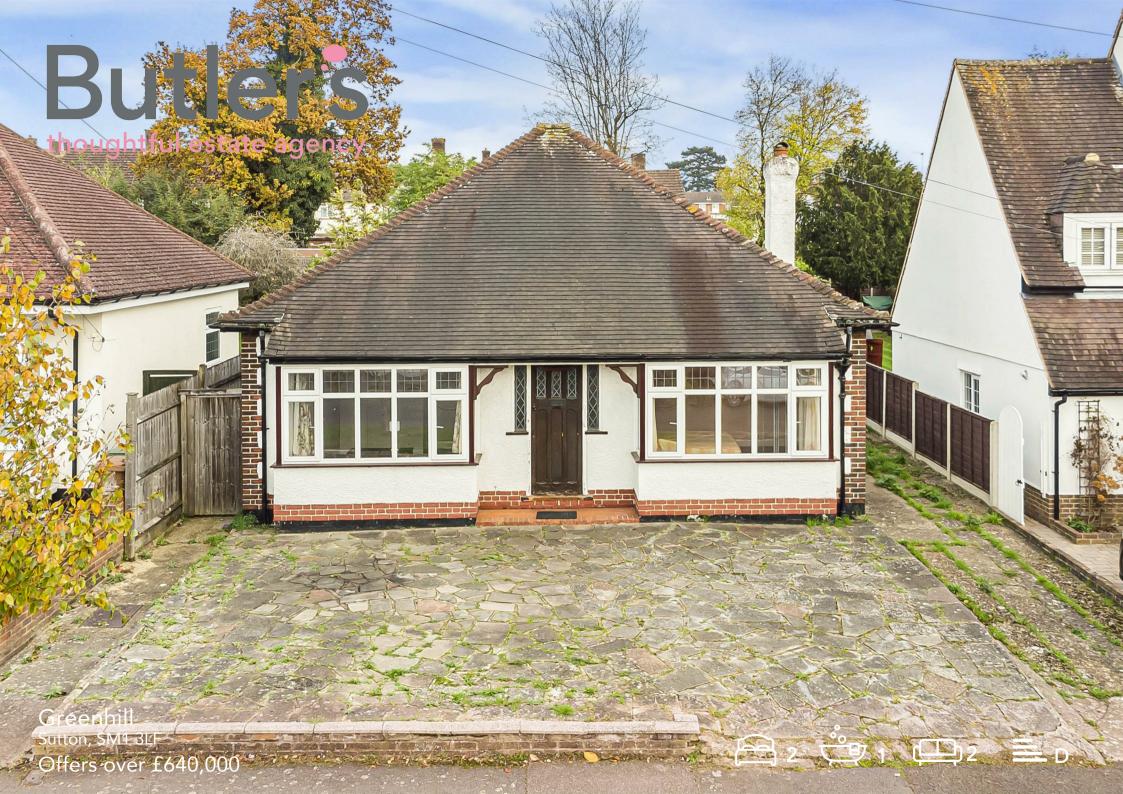

# Greenhill, Sutton, SM1 3LF

HUGE POTENTIAL! A real rarity to the market, this unique detached bungalow will truly impress with it's potential. Nestled in an immensely desirable road in the Sutton Garden Suburb conservation area, Greenhill is a one-off home that offers extremely versatile accommodation. What also makes this house so special is the abundance of features and charm that still run throughout, with huge scope to update and extend to your own specific needs - such as into the loft or rear - subject to the relevant consents. Situated on an enviable plot, you'll be close to fantastic local schooling and transport links, so have the luxury of a quick school run, whilst getting into work on time. Great amenities are also close by, being in such a central position, yet being in such a quiet setting. So, with the location ticking all your boxes - how does the rest of the house stack up? Well, you'll be pleased to learn that although the bungalow needs updating, there is already a large, flowing, living & dining space that overlooks your garden, perfect for entertaining friends and family. The kitchen is also has bags of potential, benefitting from lots of workspace to prepare your meals. Two generously sized bedrooms have fitted wardrobes and would be wonderful places to catch up on a great night's sleep. There is also a family bathroom and separate utility/cloakroom serving the rooms. Every room has something different and unique to offer and will be well suited to either a growing family or downsizer. Outside, this wonderful house has a large driveway to the front providing ample off-street parking, offering access to the car port - perfect for the car enthusiast. The garden is also an excellent size and level, with high shrub borders offering an excellent degree of privacy. You'll be spoilt for get-togethers with friends, whilst the kids go off and enjoy themselves.