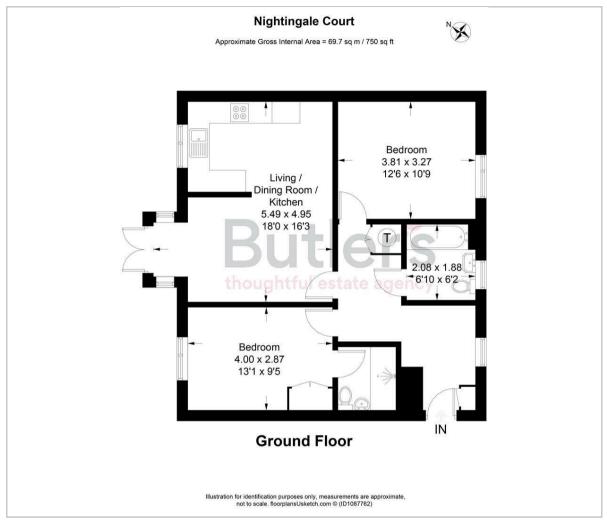

## GROUND FLOOR

Hallway

Living/Dining Room/Kitchen 18' x 16'3 (5.49m x 4.95m)

Bedroom 13'1 x 9'5 (3.99m x 2.87m)

En-Suite

Bedroom 12'6 x 10'9 (3.81m x 3.28m)

Bathroom 6'10 x 6'2 (2.08m x 1.88m)

OUTSIDE

## Floor Plan Area Map