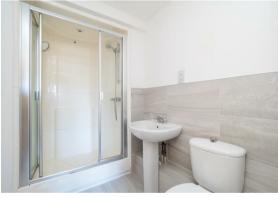

## GROUND FLOOR

Hallway

Living/Dining Room/Kitchen 18' x 16'3 (5.49m x 4.95m)

Bedroom 13'1 x 9'5 (3.99m x 2.87m)

En-Suite

Bedroom 12'6 x 10'9 (3.81m x 3.28m)

Bathroom 6'10 x 6'2 (2.08m x 1.88m)

OUTSIDE