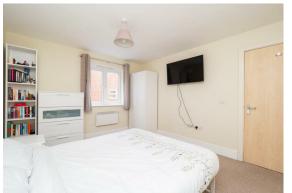

## GROUND FLOOR

Hallway

Living/Dining Room/Kitchen 18' x 16'3 (5.49m x 4.95m)

Bedroom 13'1 x 9'5 (3.99m x 2.87m)

En-Suite

Bedroom 12'6 x 10'9 (3.81m x 3.28m)

Bathroom 6'10 x 6'2 (2.08m x 1.88m)

OUTSIDE