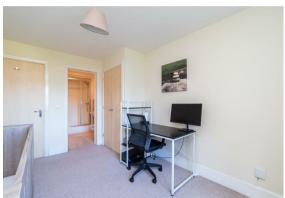

## GROUND FLOOR

Hallway

Living/Dining Room/Kitchen 18' x 16'3 (5.49m x 4.95m)

Bedroom 13'1 x 9'5 (3.99m x 2.87m)

En-Suite

Bedroom 12'6 x 10'9 (3.81m x 3.28m)

Bathroom 6'10 x 6'2 (2.08m x 1.88m)

OUTSIDE