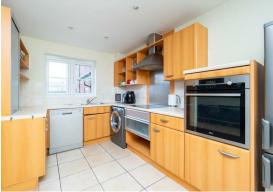

## GROUND FLOOR

Hallway

Living/Dining Room/Kitchen 18' x 16'3 (5.49m x 4.95m)

Bedroom 13'1 x 9'5 (3.99m x 2.87m)

En-Suite

Bedroom 12'6 x 10'9 (3.81m x 3.28m)

Bathroom 6'10 x 6'2 (2.08m x 1.88m)

OUTSIDE