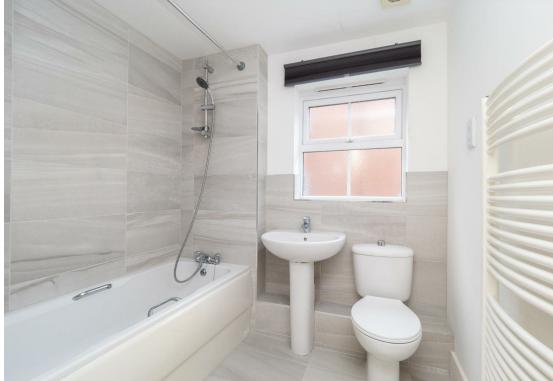

## GROUND FLOOR

Hallway

Living/Dining Room/Kitchen 18' x 16'3 (5.49m x 4.95m)

Bedroom 13'1 x 9'5 (3.99m x 2.87m)

En-Suite

Bedroom 12'6 x 10'9 (3.81m x 3.28m)

Bathroom 6'10 x 6'2 (2.08m x 1.88m)

OUTSIDE