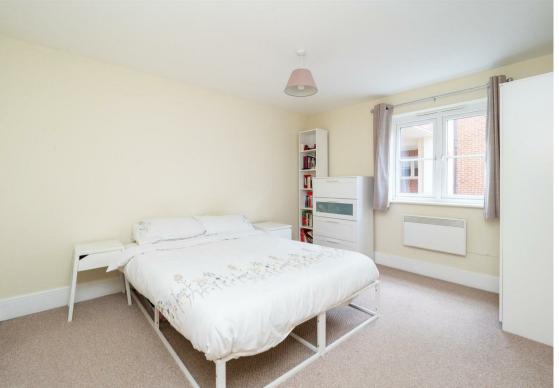

## GROUND FLOOR

Hallway

Living/Dining Room/Kitchen 18' x 16'3 (5.49m x 4.95m)

Bedroom 13'1 x 9'5 (3.99m x 2.87m)

En-Suite

Bedroom 12'6 x 10'9 (3.81m x 3.28m)

Bathroom 6'10 x 6'2 (2.08m x 1.88m)

OUTSIDE