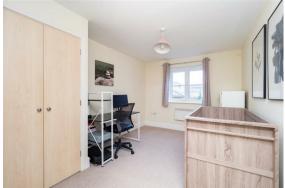

## GROUND FLOOR

Hallway

Living/Dining Room/Kitchen 18' x 16'3 (5.49m x 4.95m)

Bedroom 13'1 x 9'5 (3.99m x 2.87m)

En-Suite

Bedroom 12'6 x 10'9 (3.81m x 3.28m)

Bathroom 6'10 x 6'2 (2.08m x 1.88m)

OUTSIDE