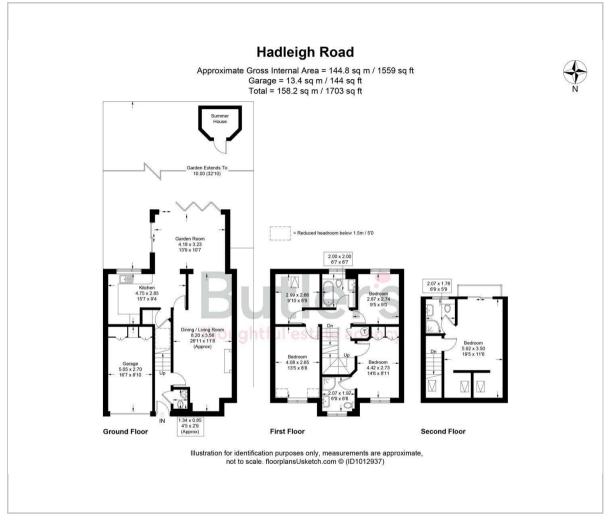

#### **GROUND FLOOR**

Hallway

Dining/Living Room 26'11 x 11'8 (8.20m x 3.56m)

Kitchen 15'7 x 9'4 (4.75m x 2.84m)

Garden Room 13'9 x 10'7 (4.19m x 3.23m)

### FIRST FLOOR

Landing

Bedroom 14'6 x 8'11 (4.42m x 2.72m)

En-Suite 6'9 x 6'6 (2.06m x 1.98m)

Bedroom 13'5 x 8'8 (4.09m x 2.64m)

Bedroom 9'5 x 9' (2.87m x 2.74m)

Bedroom 9'10 x 8'9 (3.00m x 2.67m)

Bathroom 6'7 x 6'7 (2.01m x 2.01m)

#### SECOND FLOOR

Landing

Principle Bedroom 19'5 x 11'6 (5.92m x 3.51m)

En-Suite 6'9 x 5'9 (2.06m x 1.75m)

OUTSIDE

Driveway

Garage 16'7 x 8'10 (5.05m x 2.69m)

Rear Garden

Floor Plan Area Map