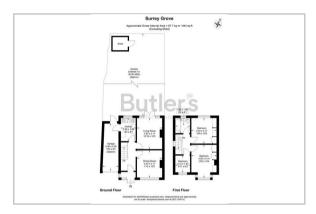

**GROUND FLOOR** 

Porch
Hallway
Living R

Living Room 12'10 x 10'5 (3.91m x 3.18m)

Dining Room 11'3 x 10'5 (3.43m x 3.18m)

Kitchen 9'5 x 6'1 (2.87m x 1.85m)

FIRST FLOOR

Landing

Bedroom  $13'9 \times 10'4 \text{ maximum } (4.19\text{m} \times 3.15\text{m maximum})$ 

Bedroom 10'8 x 10'5 maximum (3.25m x 3.18m maximum) Bedroom

6'11 x 6'2 (2.11m x 1.88m)

Bathroom

6'4 x 6'1 (1.93m x 1.85m)

**OUTSIDE** 

Driveway

Garage

Rear Garden

## Floor Plan