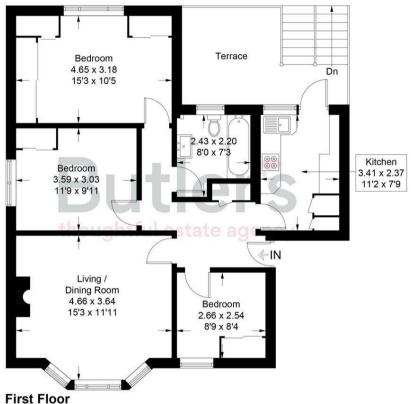

## **Grosvenor Court**

Approximate Gross Internal Area = 77.1 sq m / 830 sq ft

Illustration for identification purposes only, measurements are approximate, not to scale. floorplansUsketch.com © (ID1121698)