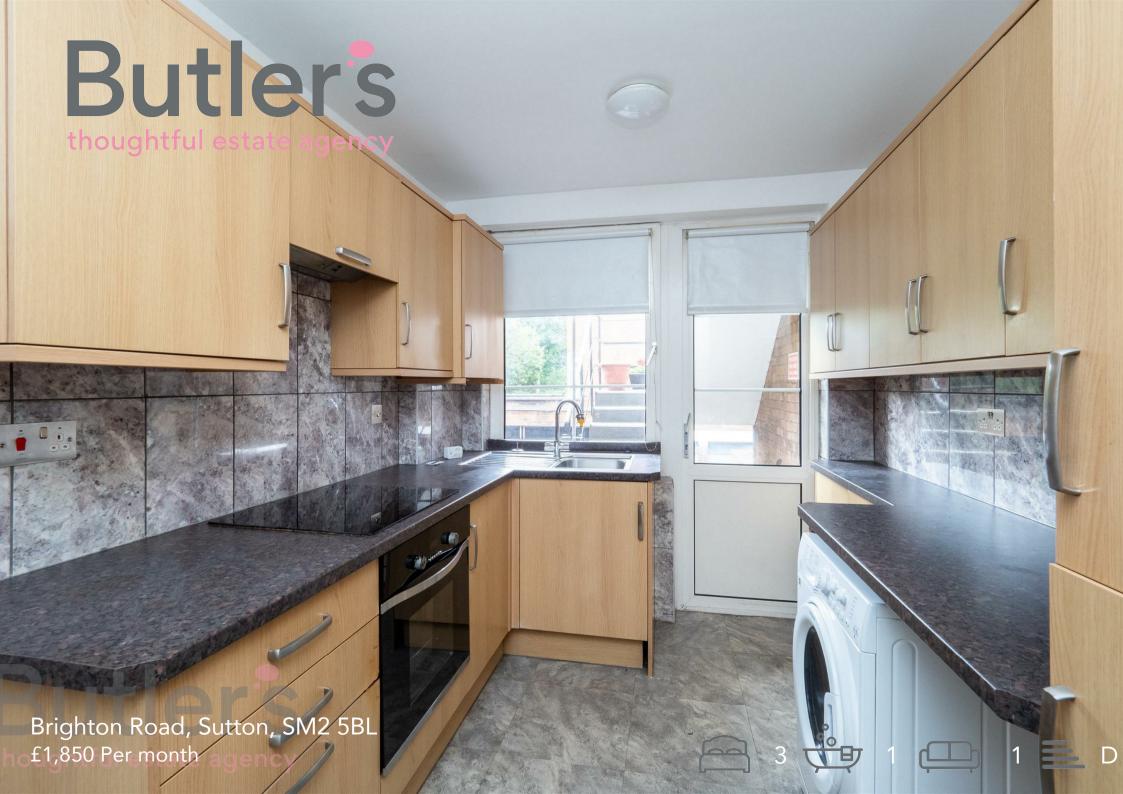

## PROPERTY SUMMARY

Welcome to this charming three bedroom apartment in Grosvenor Court Sutton!

This delightful flat boasts a spacious reception room, three bedrooms all with storage, a well-appointed bathroom, and fully fitted kitchen. The property has recently been redecorated throughout.