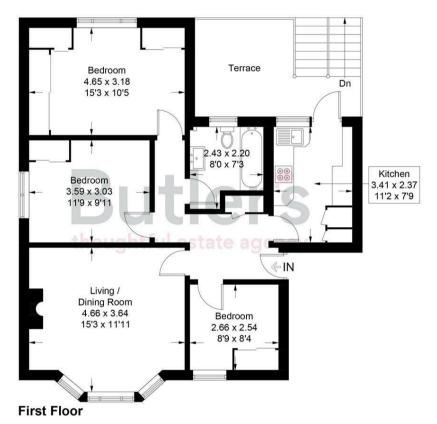

## **Grosvenor Court**

Approximate Gross Internal Area = 77.1 sg m / 830 sg ft

Illustration for identification purposes only, measurements are approximate,

**OFFICE ADDRESS** 

18 Sutton Plaza Sutton Surrey SM1 4FS