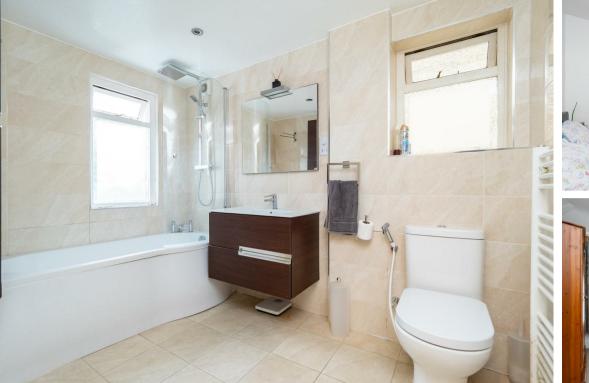

Cloakroom

FIRST FLOOR

Landing

Bedroom 12'4 x 12'4 (3.76m x 3.76m)

Bedroom 12'10 x 11'4 (3.91m x 3.45m)

Bedroom 11'1 x 9'3 (3.38m x 2.82m)

Bedroom 9'4 x 8'10 (2.84m x 2.69m)

Bathroom 9'8 x 6'2 (2.95m x 1.88m)