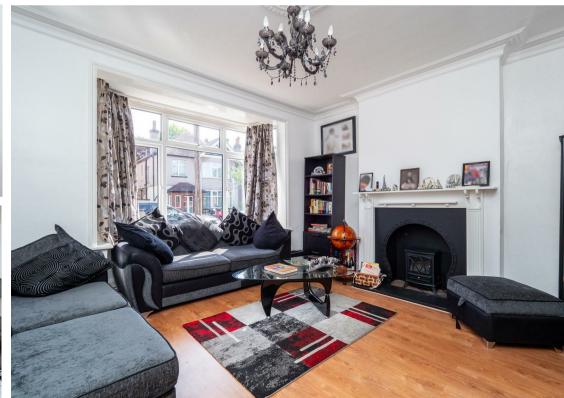

# Norman Road Sutton, SM1 2TA

GUIDE PRICE £725,000 - £765,000 A real rarity to the market, this handsome detached family home will truly impress. Nestled in an immensely desirable location, Norman Road will tick all of your boxes. What makes this house so special is the abundance of features and charm that run throughout, as the current owners have gone to great lengths to maintain and update the house, such is their fastidious nature. Situated on what is arguably the most coveted spot on this leafy road, you'll be close to fantastic local schooling and transport links, so have the luxury of a guick school run, whilst getting into work on time. Great amenities are also close by, being in such a central town center position yet being in such a quiet setting. So, with the location ticking all your boxes - how does the rest of the house stack up? Well, you'll be pleased to learn that this gorgeous home has been lovingly looked after, and has the benefit of an amazing kitchen and dining room running adjacent, along with the addition of a separate cloakroom. The ground floor reception spaces are also fantastic, from the large living room with high ceilings and box bay window, through to the family room and lean to, that could double as a fabulous workspace if you work from home. Upstairs, four generous sized bedrooms are wonderful places to catch up on a great night's sleep, with loads of space for large, fitted wardrobes in the principal bedrooms. Every bedroom has something to offer and will be well suited to a growing modern family, adjusting to the new way of working. Outside, this beautiful house has a driveway to the front providing off-street parking and a fabulous South Westerly-facing garden to the rear, grabbing that all-day sun, being great for get togethers with friends on the patio, whilst the kids play on the lawn.

#### **GROUND FLOOR**

Hallway

Living Room 14'2 x 14' (4.32m x 4.27m)

Family Room 13'2 x 11'2 (4.01m x 3.40m)

Dining Room 10' x 9'9 (3.05m x 2.97m)

Kitchen 10'10 x 9'3 (3.30m x 2.82m)

Lean To 9'9 x 6'2 (2.97m x 1.88m)