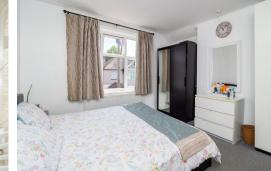

Cloakroom

FIRST FLOOR

Landing

Bedroom 12'4 x 12'4 (3.76m x 3.76m)

Bedroom 12'10 x 11'4 (3.91m x 3.45m)

Bedroom 11'1 x 9'3 (3.38m x 2.82m)

Bedroom 9'4 x 8'10 (2.84m x 2.69m)

Bathroom 9'8 x 6'2 (2.95m x 1.88m)