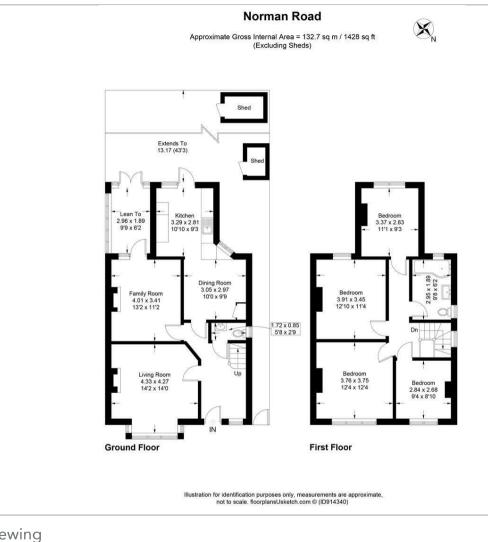

#### **GROUND FLOOR**

Hallway

Living Room 14'2 x 14' (4.32m x 4.27m)

Family Room 13'2 x 11'2 (4.01m x 3.40m)

Dining Room 10' x 9'9 (3.05m x 2.97m)

Kitchen 10'10 x 9'3 (3.30m x 2.82m)

Lean To 9'9 x 6'2 (2.97m x 1.88m)

Cloakroom

FIRST FLOOR

Landing

Bedroom 12'4 x 12'4 (3.76m x 3.76m)

Bedroom 12'10 x 11'4 (3.91m x 3.45m)

Bedroom 11'1 x 9'3 (3.38m x 2.82m)

Bedroom 9'4 x 8'10 (2.84m x 2.69m)

Bathroom 9'8 x 6'2 (2.95m x 1.88m)

OUTSIDE

Rear Garden

Driveway

Floor Plan