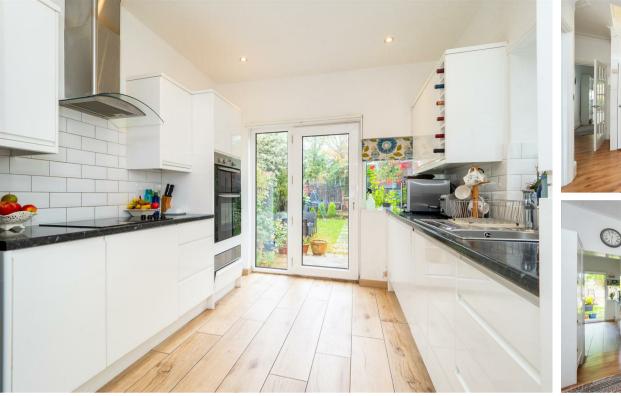

# Norman Road Sutton, SM1 2TA

GUIDE PRICE £725,000 - £765,000 A real rarity to the market, this handsome detached family home will truly impress. Nestled in an immensely desirable location, Norman Road will tick all of your boxes. What makes this house so special is the abundance of features and charm that run throughout, as the current owners have gone to great lengths to maintain and update the house, such is their fastidious nature. Situated on what is arguably the most coveted spot on this leafy road, you'll be close to fantastic local schooling and transport links, so have the luxury of a guick school run, whilst getting into work on time. Great amenities are also close by, being in such a central town center position yet being in such a quiet setting. So, with the location ticking all your boxes - how does the rest of the house stack up? Well, you'll be pleased to learn that this gorgeous home has been lovingly looked after, and has the benefit of an amazing kitchen and dining room running adjacent, along with the addition of a separate cloakroom. The ground floor reception spaces are also fantastic, from the large living room with high ceilings and box bay window, through to the family room and lean to, that could double as a fabulous workspace if you work from home. Upstairs, four generous sized bedrooms are wonderful places to catch up on a great night's sleep, with loads of space for large, fitted wardrobes in the principal bedrooms. Every bedroom has something to offer and will be well suited to a growing modern family, adjusting to the new way of working. Outside, this beautiful house has a driveway to the front providing off-street parking and a fabulous South Westerly-facing garden to the rear, grabbing that all-day sun, being great for get togethers with friends on the patio, whilst the kids play on the lawn.

#### **GROUND FLOOR**

Hallway

Living Room 14'2 x 14' (4.32m x 4.27m)

Family Room 13'2 x 11'2 (4.01m x 3.40m)

Dining Room 10' x 9'9 (3.05m x 2.97m)

Kitchen 10'10 x 9'3 (3.30m x 2.82m)

Lean To 9'9 x 6'2 (2.97m x 1.88m)