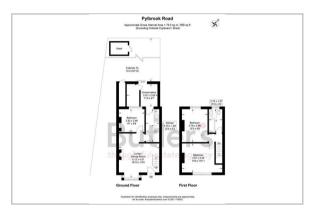

## Floor Plan

**GROUND FLOOR** 

Porch

Living/Dining Room 16'10 x 15' maximum (5.13m x 4.57m maximum)

Reception Room (currently being used as a bedroom) 9'7 x 8'9 (2.92m x 2.67m)

Kitchen

12'5 x 5'3 (3.78m x 1.60m)

Conservatory 11'9 x 8'7 (3.58m x 2.62m)

FIRST FLOOR

Landing

Bedroom

15' x 10'11 (4.57m x 3.33m)

Bedroom

12'5 x 9'9 (3.78m x 2.97m)

Bathroom

8'10 x 5'2 (2.69m x 1.57m)

**OUTSIDE** 

Rear Garden