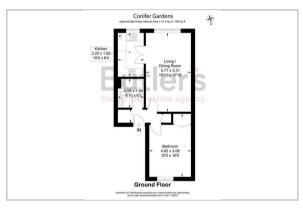

### **GROUND FLOOR**

Enterance Hall

Living /Dining Room 18'11x10'10 (5.77mx3.30m)

Kitchen 10'6x6'4 (3.20mx1.93m)

Bedroom 15'2x10'0 (4.62mx3.05m)

Bathroom 6'10x6'3 (2.08mx1.91m)

OUTSIDE

**Communal Gardens** 

## Floor Plan