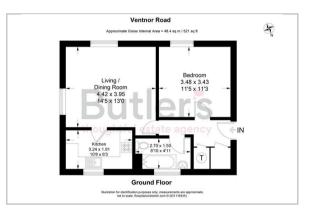

#### **GROUND FLOOR**

Living/Dining Room 14'5 x 13' (4.39m x 3.96m)

Kitchen 10'8 x 6'3 (3.25m x 1.91m)

Bedroom 11'5 x 11'3 (3.48m x 3.43m)

Bathroom 8'10 x 4'11 (2.69m x 1.50m)

**OUTSIDE** 

Allocated Parking

#### Floor Plan