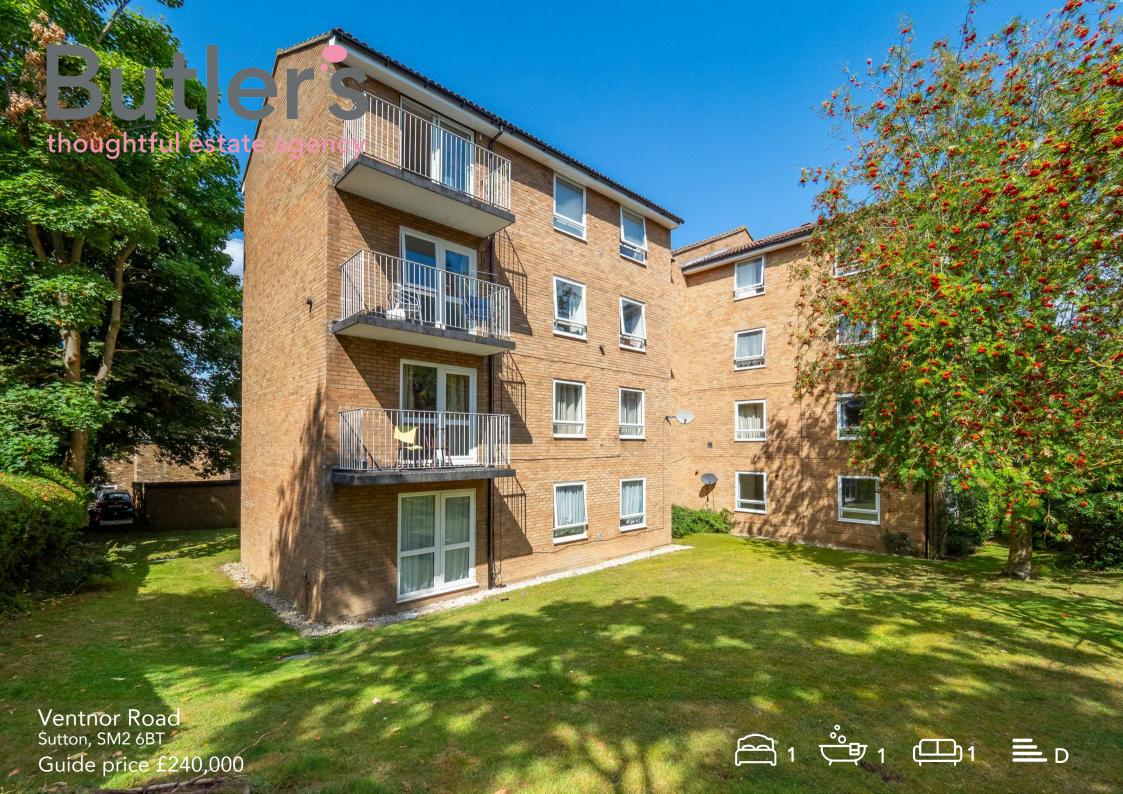

## Ventnor Road, Sutton, SM2 6BT

GUIDE PRICE £240,000 - £260,000 Positioned within a highly convenient yet secluded block in the heart of South Sutton, this spacious one bedroom ground floor apartment really is a great example of its type in the area. It is an excellent opportunity for you to move into what may be your first home, or even to rent out if you are looking for that rock-solid investment, as this development is both well-regarded and well-looked after. What's more, the property is offered in good condition inside having been recently refreshed, with a modern kitchen that has a great amount of workspace for you to really cook up a storm in! These generous sizes are consistent throughout, with a large bedroom that has lots of space for your wardrobes and spacious bathroom which serves all of the rooms. But we are saving the best until last! The wonderful lounge is the 'jewel in the crown', a room that has ample space for you to not just relax in and catch up on a good book or some great TV, but also perfect for you to have your friends and family come over and entertain in, as the room can easily accommodate a dining area. Being on the ground floor, you also benefit from easy access, yet the property also boasts an excellent degree of natural light, with green outlooks from the large windows. On the outside, as we mentioned, the location is brilliant. A short walk to fantastic local amenities in Sutton, there is a fantastic selection of shops, restaurants and bars, with Sutton mainline station whizzing you up to London in under half an hour. The final pieces of the jigsaw come by the way of the property having no onward chain and allocated parking, perfect for you not having the issues of having to find a space, a fantastic benefit for the lucky new owner!

#### **GROUND FLOOR**

Living/Dining Room 14'5 x 13' (4.39m x 3.96m)

Kitchen 10'8 x 6'3 (3.25m x 1.91m)

Bedroom 11'5 x 11'3 (3.48m x 3.43m)

Bathroom 8'10 x 4'11 (2.69m x 1.50m)

**OUTSIDE** 

Allocated Parking