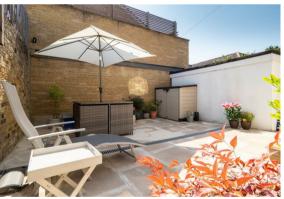

On the outside, you'll also be overjoyed to find a quite stunning landscaped garden, which is extremely private due to the enclosed nature of the space.

Living/Dining Room 21'5 x 9'10 (6.53m x 3.00m)

Kitchen 9'6 x 8'5 (2.90m x 2.57m)