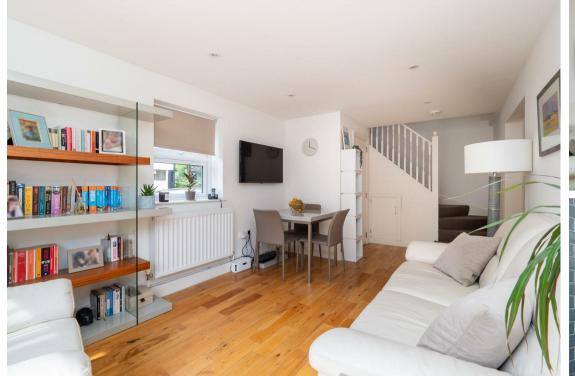

On the upper level a further bedroom is a more private space, with a modern shower room that is adjacent, also having lots of space for your large wardrobes. The living/dining dual aspect area back on the ground floor is also stunning, with enough space to comfortably relax in and eat, which being adjacent to the kitchen, means you can converse with your guest whilst you stretch your culinary skills in a space that has been sumptuously appointed with a large amount of worksurfaces and high end appliances.

On the outside, you'll also be overjoyed to find a quite stunning landscaped garden, which is extremely private due to the enclosed nature of the space.

Living/Dining Room 21'5 x 9'10 (6.53m x 3.00m)

Kitchen 9'6 x 8'5 (2.90m x 2.57m)