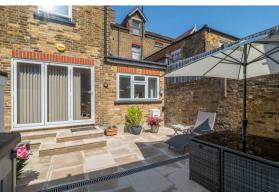

On the outside, you'll also be overjoyed to find a quite stunning landscaped garden, which is extremely private due to the enclosed nature of the space.

Living/Dining Room 21'5 x 9'10 (6.53m x 3.00m)

Kitchen 9'6 x 8'5 (2.90m x 2.57m)