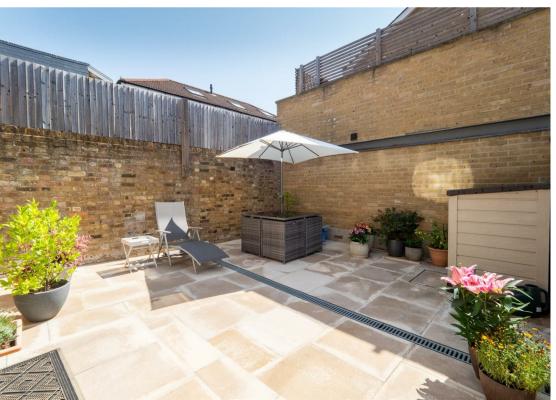

On the outside, you'll also be overjoyed to find a quite stunning landscaped garden, which is extremely private due to the enclosed nature of the space.

Living/Dining Room 21'5 x 9'10 (6.53m x 3.00m)

Kitchen 9'6 x 8'5 (2.90m x 2.57m)