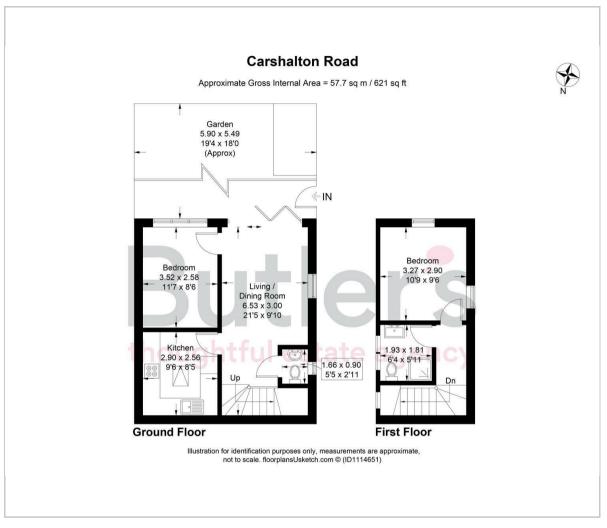

All the rooms are well-proportioned and offer a huge amount of flexibility for you to have a setup that suits your own lifestyle or circumstance. On the ground floor you have a fabulous modern kitchen, cloakroom and double bedroom which is perfect for the kids or if you have guests to stay as they get their own privacy!

On the upper level a further bedroom is a more private space, with a modern shower room that is adjacent, also having lots of space for your large wardrobes. The living/dining dual aspect area back on the ground floor is also stunning, with enough space to comfortably relax in and eat, which being adjacent to the kitchen, means you can converse with your guest whilst you stretch your culinary skills in a space that has been sumptuously appointed with a large amount of worksurfaces and high end appliances.

On the outside, you'll also be overjoyed to find a quite stunning landscaped garden, which is extremely private due to the enclosed nature of the space.

Living/Dining Room 21'5 x 9'10 (6.53m x 3.00m)

Kitchen 9'6 x 8'5 (2.90m x 2.57m)

Bedroom 11'7 x 8'6 (3.53m x 2.59m)

Cloakroom 5'5 x 2'11 (1.65m x 0.89m)

FIRST FLOOR

Landing

Bedroom 10'9 x 9'6 (3.28m x 2.90m)

Shower room 6'4 x 5'11 (1.93m x 1.80m)

OUTSIDE

Private Garden

## Floor Plan Area Map