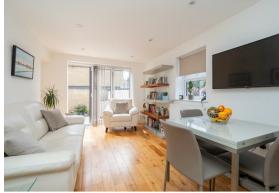

On the upper level a further bedroom is a more private space, with a modern shower room that is adjacent, also having lots of space for your large wardrobes. The living/dining dual aspect area back on the ground floor is also stunning, with enough space to comfortably relax in and eat, which being adjacent to the kitchen, means you can converse with your guest whilst you stretch your culinary skills in a space that has been sumptuously appointed with a large amount of worksurfaces and high end appliances.

On the outside, you'll also be overjoyed to find a quite stunning landscaped garden, which is extremely private due to the enclosed nature of the space.

Living/Dining Room 21'5 x 9'10 (6.53m x 3.00m)

Kitchen 9'6 x 8'5 (2.90m x 2.57m)