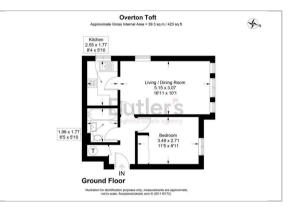

## GROUND FLOOR

Hallway

Living/Dining Room 16'11 x 10'1 (5.16m x 3.07m)

Kitchen 8'4 x 5'10 (2.54m x 1.78m)

Bedroom 11'5 x 8'11 maximum (3.48m x 2.72m maximum)

Bathroom 6'5 x 5'10 (1.96m x 1.78m)

OUTSIDE

Allocated Parking

## Floor Plan