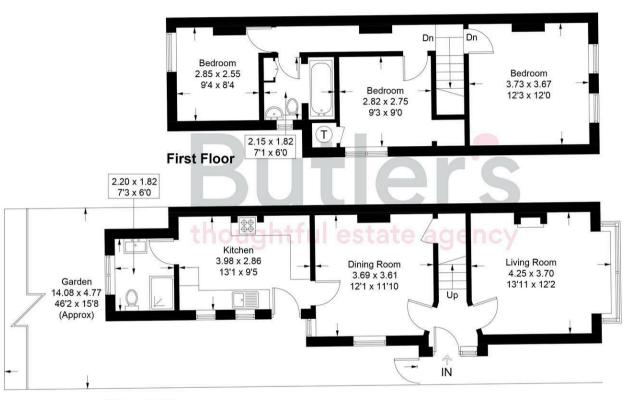

## **Thicket Crescent**

Approximate Gross Internal Area = 92.4 sq m / 994 sq ft

**Ground Floor** 

Illustration for identification purposes only, measurements are approximate, not to scale. floorplansUsketch.com © (ID1113315)