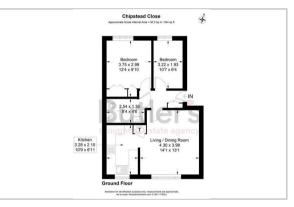

## GROUND FLOOR

Hallway

Living/Dining Room 14'1 x 13'1 (4.29m x 3.99m)

Kitchen 10'9 x 6'11 (3.28m x 2.11m)

Bedroom 12'4 x 9'10 maximum (3.76m x 3.00m maximum)

Bedroom 10'7 x 6'4 (3.23m x 1.93m)

Bathroom 8'4 x 4'6 (2.54m x 1.37m)

## Floor Plan