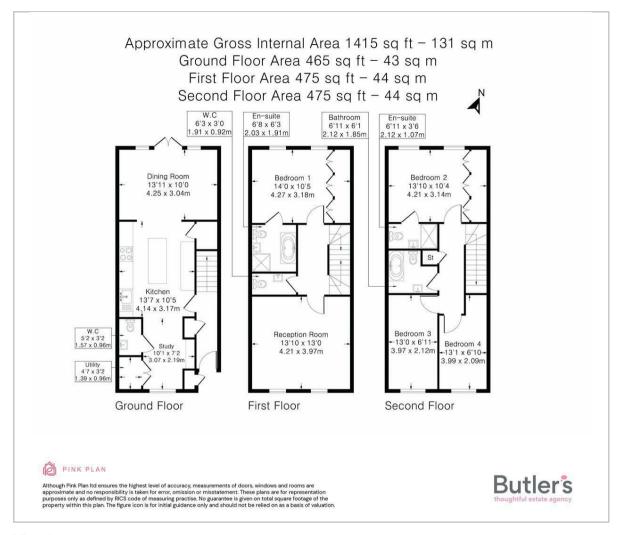

**GROUND FLOOR** 

Hallway

Kitchen

13'7 x 10'5 (4.14m x 3.18m)

Dining Room

13'11 x 10' (4.24m x 3.05m)

Study

10'1 x 7'2 (3.07m x 2.18m)

Cloakroom

5'2 x 3'2 (1.57m x 0.97m)

Utility

4'7 x 3'2 (1.40m x 0.97m)

FIRST FLOOR

Landing

Reception

13'10 x 13' (4.22m x 3.96m)

Bedroom 1

14' x 10'5 maximum (4.27m x 3.18m maximum)

En-Suite Bathroom 6'8 x 6'3 (2.03m x 1.91m)

Cloakroom

6'3 x 3' (1.91m x 0.91m)

SECOND FLOOR

Landing

Bedroom 2

13'10 x 10'4 maximum (4.22m x 3.15m maximum)

En-Suite

6'11 x 3'6 (2.11m x 1.07m)

Bedroom 3

13' x 6'11 (3.96m x 2.11m)

Bedroom 4

13'1 x 6'10 maximum (3.99m x 2.08m maximum)

Bathroom

6'11 x 6'1 (2.11m x 1.85m)

OUTSIDE

Rear Garden

2 Allocated Parking Spaces