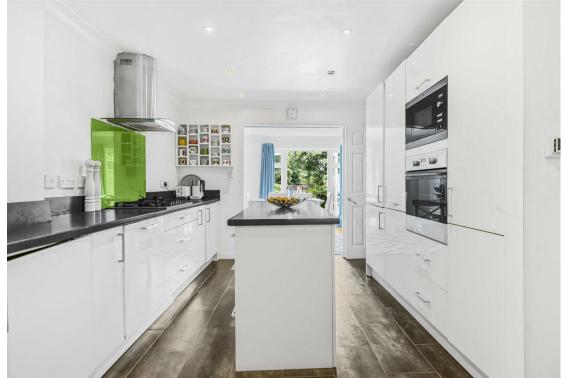

Inside your home, you'll appreciate the incredible amount of work the property has had over the current sellers' ownership, meaning you can just pack your bags and move straight in. The ground floor is a flowing, semi-open plan layout, offering a huge amount of versatility, so you can adapt the space to your own personal preference for relaxing, family get-togethers, dining and even for when you work from home in the dedicated office area. If you like to entertain, the kitchen means you can cook up a storm in what is a truly well thought out and designed place for you to enhance your culinary skills. Upstairs, this house certainly doesn't let you

**GROUND FLOOR** 

Hallway

Kitchen

13'7 x 10'5 (4.14m x 3.18m)

Dining Room

13'11 x 10' (4.24m x 3.05m)

Study

10'1 x 7'2 (3.07m x 2.18m)