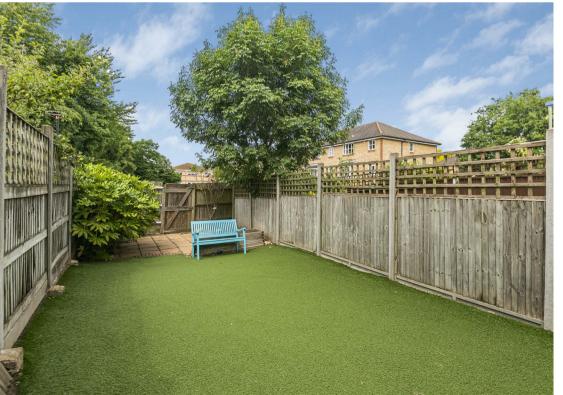

Sitting in your dining room overlooking your low maintenance garden, you will appreciate that this a fabulous place for you to enjoy a good book, catch some rays or even have a few friends over, especially as there is a green space and Overton Park beyond, accessed from your property.

6'11 x 6'1 (2.11m x 1.85m)

OUTSIDE

Rear Garden

2 Allocated Parking Spaces