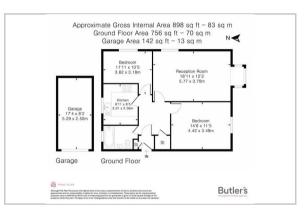

#### **GROUND FLOOR**

Reception Room 18'11 x 12'2 (5.77m x 3.71m)

Kitchen 9'11 x 8'5 (3.02m x 2.57m)

Bedroom 14'6 x 11'5 (4.42m x 3.48m)

Bedroom 11'11 x 10'5 maximum (3.63m x 3.18m maximum)

Bathroom

**OUTSIDE** 