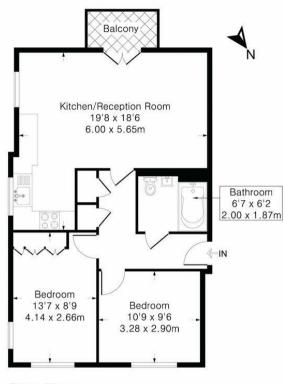

Approximate Gross Internal Area 644 sq ft - 60 sq m

First Floor

Although Pink Plan Itd ensures the highest level of accuracy, measurements of doors, windows and rooms are approximate and no responsibility is taken for error, omission or misstatement. These plans are for representation purposes only as defined by RICS code of measuring practise. No guarantee is given on total square footage of the property within this plan. The figure icon is for initial guidance only and should not be relied on as a basis of valuation