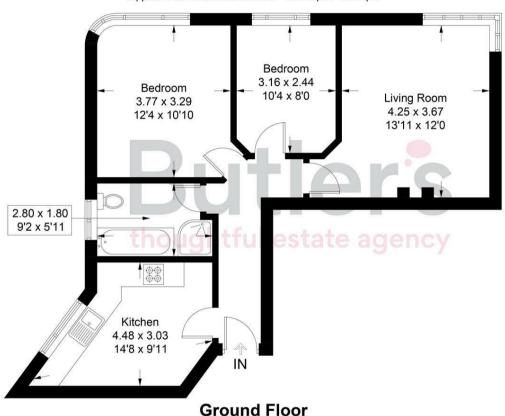

## **Benwood Court**

Approximate Gross Internal Area = 60.4 sq m / 650 sq ft

Illustration for identification purposes only, measurements are approximate, not to scale. floorplansUsketch.com © (ID1098592)