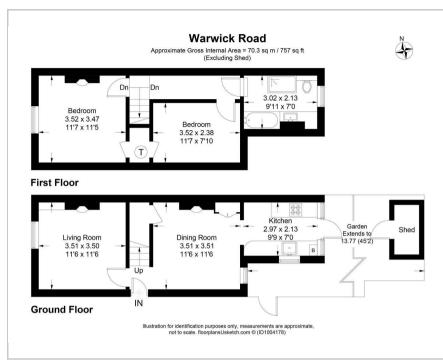

#### Floor Plan

## Accommodation

- Gorgeous 2 bedroom semi-detached
- house
- Permit Parking available
- 2 Spacious receptions
- Stylish first floor bathroom
- Secluded rear garden
- Offered in good internal order
- Coveted location next to excellent schooling
- Close to Sutton mainline station & amenities