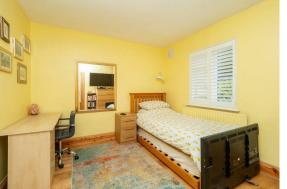

#### **GROUND FLOOR**

Hallway

Living Room 16'5 x 10'11 maximum (5.00m x 3.33m maximum)

Kitchen 11'11 x 8'11 (3.63m x 2.72m)

Bedroom 14'7 x 11'2 (4.45m x 3.40m)

Bedroom 11'2 x 9'11 (3.40m x 3.02m)

Bedroom 11'6 x 6'5 maximum (3.51m x 1.96m maximum)