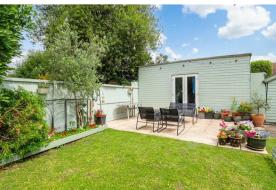

Bathroom 5'9 x 4'11 (1.75m x 1.50m)

Separate W/C 5'9 x 2'5 (1.75m x 0.74m)

OUTSIDE

Rear Garden

Outbuilding 15'9 x 7'3 (4.80m x 2.21m)