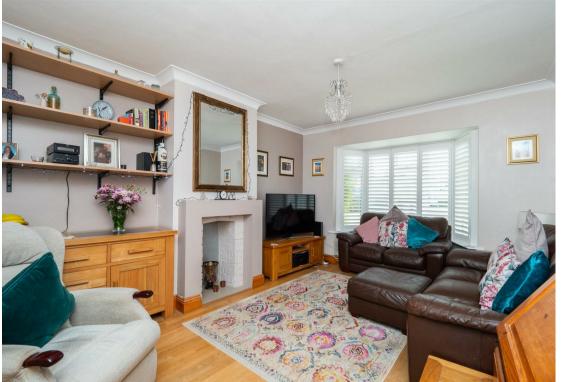

#### **GROUND FLOOR**

Hallway

Living Room 16'5 x 10'11 maximum (5.00m x 3.33m maximum)

Kitchen 11'11 x 8'11 (3.63m x 2.72m)

Bedroom 14'7 x 11'2 (4.45m x 3.40m)

Bedroom 11'2 x 9'11 (3.40m x 3.02m)

Bedroom 11'6 x 6'5 maximum (3.51m x 1.96m maximum)