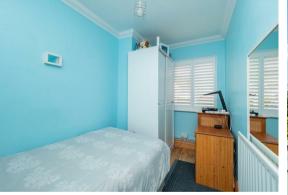

#### **GROUND FLOOR**

Hallway

Living Room 16'5 x 10'11 maximum (5.00m x 3.33m maximum)

Kitchen 11'11 x 8'11 (3.63m x 2.72m)

Bedroom 14'7 x 11'2 (4.45m x 3.40m)

Bedroom 11'2 x 9'11 (3.40m x 3.02m)

Bedroom 11'6 x 6'5 maximum (3.51m x 1.96m maximum)