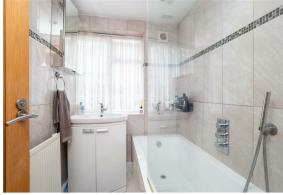

Bathroom 5'9 x 4'11 (1.75m x 1.50m)

Separate W/C 5'9 x 2'5 (1.75m x 0.74m)

OUTSIDE

Rear Garden

Outbuilding 15'9 x 7'3 (4.80m x 2.21m)