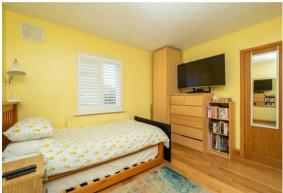

#### **GROUND FLOOR**

Hallway

Living Room 16'5 x 10'11 maximum (5.00m x 3.33m maximum)

Kitchen 11'11 x 8'11 (3.63m x 2.72m)

Bedroom 14'7 x 11'2 (4.45m x 3.40m)

Bedroom 11'2 x 9'11 (3.40m x 3.02m)

Bedroom 11'6 x 6'5 maximum (3.51m x 1.96m maximum)