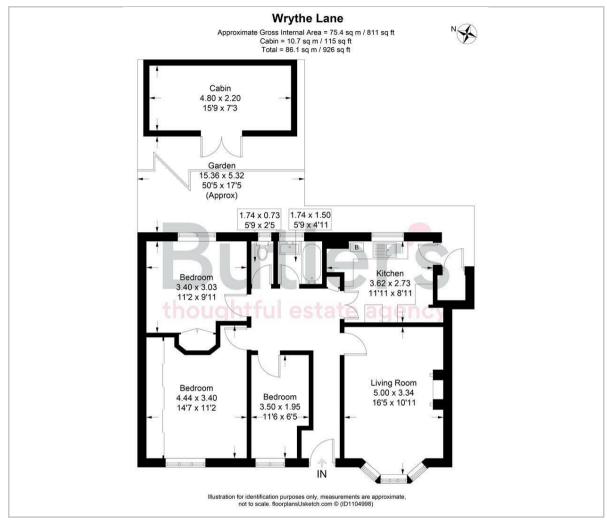

#### **GROUND FLOOR**

Hallway

Living Room 16'5 x 10'11 maximum (5.00m x 3.33m maximum)

Kitchen 11'11 x 8'11 (3.63m x 2.72m)

Bedroom 14'7 x 11'2 (4.45m x 3.40m)

Bedroom 11'2 x 9'11 (3.40m x 3.02m)

Bedroom 11'6 x 6'5 maximum (3.51m x 1.96m maximum)

Bathroom 5'9 x 4'11 (1.75m x 1.50m)

Separate W/C 5'9 x 2'5 (1.75m x 0.74m)

OUTSIDE

Rear Garden

Outbuilding 15'9 x 7'3 (4.80m x 2.21m)

### Floor Plan Area Map