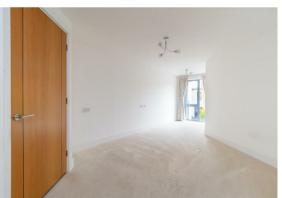

Having been built around 7 years ago, the property is in excellent condition and represents fantastic value when compared to the original sales price. Inside the apartment, the southerly facing lounge/diner is larger than you would expect, being incredibly light and airy with large windows leading to a Juliett balcony. Being in the center of town, the space is perfect for you to people-watch, relax, and even have family over.

Adjacent to the lounge, is a modern kitchen with all the space and appliances you could ever need, in case you fancy cooking for yourself. When it's time to catch up on some sleep, there is a generous double bedroom, which has a large integrated wardrobe. Finishing off the internal accommodation is a lovely shower room - that has the space for wheelchair access - serving the apartment, along with additional storage offered in the hallway cupboard.

## SECOND FLOOR

Hallway

Living/Dining Room 24'9 x 7'1 (7.54m x 2.16m)

Kitchen 10'5 x 7'10 approx (3.18m x 2.39m approx)

Bedroom 17'2 x 10'5 (5.23m x 3.18m)

Shower Room 9'1 x 7' (2.77m x 2.13m)