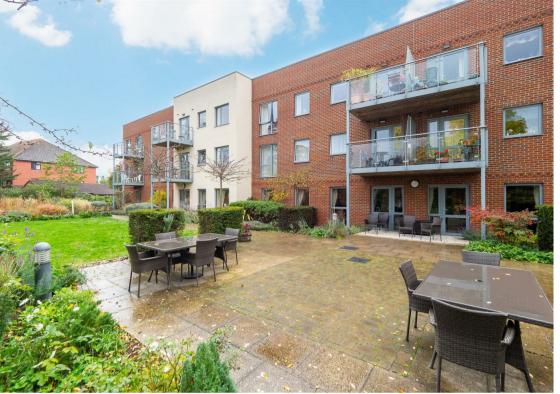

Outside, well-kept communal grounds wrap around the block and provide a private place for you to relax in. Inside the building for the residents, there are also communal lounges, restaurant and a function room, laundry room and secure room to store and charge an electric buggy.

### **INSIDE DEVELOPMENT**

Residents Lounge

Residents Restuarant

**Function Room** 

Laundry Room

Buggy Room

OUTSIDE

Communal Gardens