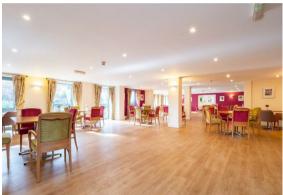

Outside, well-kept communal grounds wrap around the block and provide a private place for you to relax in. Inside the building for the residents, there are also communal lounges, restaurant and a function room, laundry room and secure room to store and charge an electric buggy.

### **INSIDE DEVELOPMENT**

Residents Lounge

Residents Restuarant

**Function Room** 

Laundry Room

Buggy Room

OUTSIDE

Communal Gardens