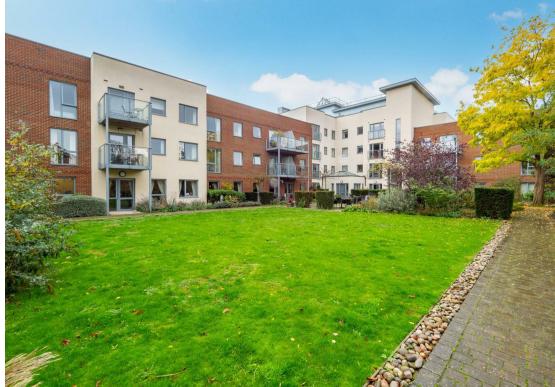

Outside, well-kept communal grounds wrap around the block and provide a private place for you to relax in. Inside the building for the residents, there are also communal lounges, restaurant and a function room, laundry room and secure room to store and charge an electric buggy.

### **INSIDE DEVELOPMENT**

Residents Lounge

Residents Restuarant

**Function Room** 

Laundry Room

Buggy Room

OUTSIDE

Communal Gardens