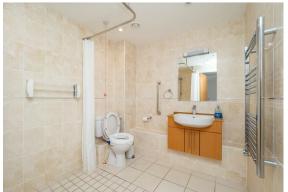

Adjacent to the lounge, is a modern kitchen with all the space and appliances you could ever need, in case you fancy cooking for yourself. When it's time to catch up on some sleep, there is a generous double bedroom, which has a large integrated wardrobe. Finishing off the internal accommodation is a lovely shower room - that has the space for wheelchair access - serving the apartment, along with additional storage offered in the hallway cupboard.

## SECOND FLOOR

Hallway

Living/Dining Room 24'9 x 7'1 (7.54m x 2.16m)

Kitchen 10'5 x 7'10 approx (3.18m x 2.39m approx)

Bedroom 17'2 x 10'5 (5.23m x 3.18m)

Shower Room 9'1 x 7' (2.77m x 2.13m)