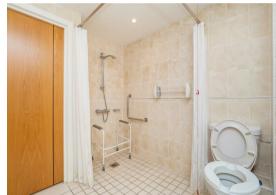

Adjacent to the lounge, is a modern kitchen with all the space and appliances you could ever need, in case you fancy cooking for yourself. When it's time to catch up on some sleep, there is a generous double bedroom, which has a large integrated wardrobe. Finishing off the internal accommodation is a lovely shower room - that has the space for wheelchair access - serving the apartment, along with additional storage offered in the hallway cupboard.