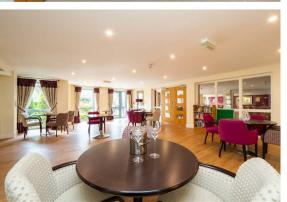

Outside, well-kept communal grounds wrap around the block and provide a private place for you to relax in. Inside the building for the residents, there are also communal lounges, restaurant and a function room, laundry room and secure room to store and charge an electric buggy.

### **INSIDE DEVELOPMENT**

Residents Lounge

Residents Restuarant

**Function Room** 

Laundry Room

Buggy Room

OUTSIDE

Communal Gardens