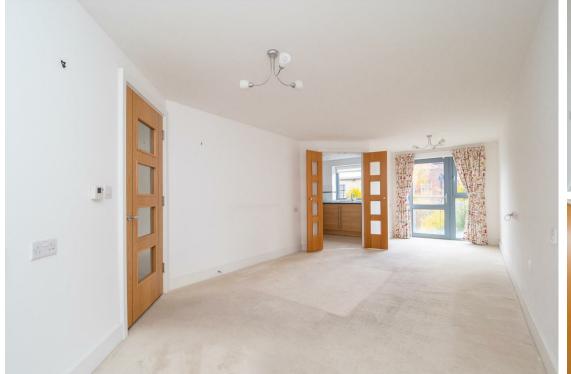

Having been built around 7 years ago, the property is in excellent condition and represents fantastic value when compared to the original sales price. Inside the apartment, the southerly facing lounge/diner is larger than you would expect, being incredibly light and airy with large windows leading to a Juliett balcony. Being in the center of town, the space is perfect for you to people-watch, relax, and even have family over.

Adjacent to the lounge, is a modern kitchen with all the space and appliances you could ever need, in case you fancy cooking for yourself. When it's time to catch up on some sleep, there is a generous double bedroom, which has a large integrated wardrobe. Finishing off the internal accommodation is a lovely shower room - that has the space for wheelchair access - serving the apartment, along with additional storage offered in the hallway cupboard.