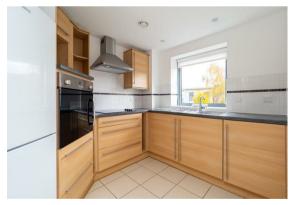

Adjacent to the lounge, is a modern kitchen with all the space and appliances you could ever need, in case you fancy cooking for yourself. When it's time to catch up on some sleep, there is a generous double bedroom, which has a large integrated wardrobe. Finishing off the internal accommodation is a lovely shower room - that has the space for wheelchair access - serving the apartment, along with additional storage offered in the hallway cupboard.

## SECOND FLOOR

Hallway

Living/Dining Room 24'9 x 7'1 (7.54m x 2.16m)

Kitchen 10'5 x 7'10 approx (3.18m x 2.39m approx)

Bedroom 17'2 x 10'5 (5.23m x 3.18m)

Shower Room 9'1 x 7' (2.77m x 2.13m)