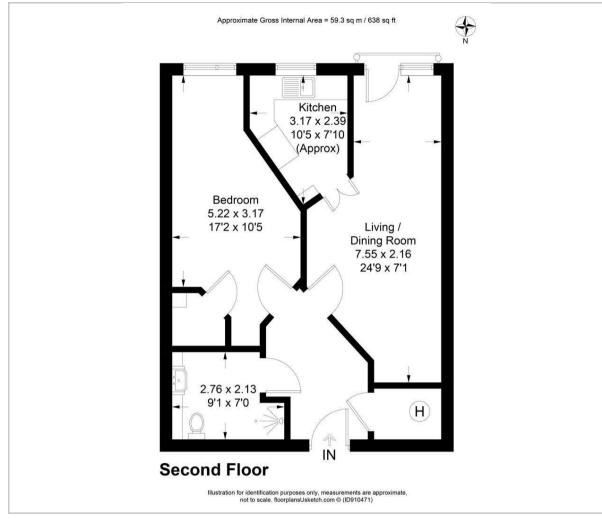

## SECOND FLOOR

Hallway

Living/Dining Room 24'9 x 7'1 (7.54m x 2.16m)

Kitchen 10'5 x 7'10 approx (3.18m x 2.39m approx)

Bedroom 17'2 x 10'5 (5.23m x 3.18m)

Shower Room 9'1 x 7' (2.77m x 2.13m)

# Floor Plan