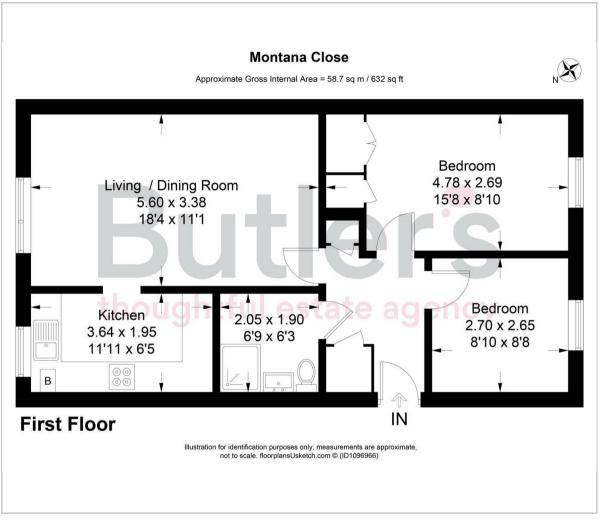

## FIRST FLOOR

Hallway

Living/Dining Room 18'4 x 11'1 (5.59m x 3.38m)

Kitchen 11'11 x 6'5 (3.63m x 1.96m)

Bedroom 15'8 x 8'10 (4.78m x 2.69m)

Bedroom 8'10 x 8'8 (2.69m x 2.64m)

Bathroom 6'9 x 6'5 (2.06m x 1.96m)