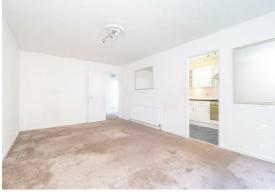

What's more, all the rooms are incredibly

light and airy due to the large windows, with the rear of the property having a great vantage across communal grounds. So, what about the rest of the rooms? Well you'll certainly not be disappointed with the modern kitchen that has more than enough space to cook up a storm in. When it's time to catch up on some sleep, we'll bet that you'll have an amazing nights rest in your large master bedroom that is a sanctuary of style and peacewith you also having integrated wardrobes.

## FIRST FLOOR

Hallway

Living/Dining Room 18'4 x 11'1 (5.59m x 3.38m)

Kitchen 11'11 x 6'5 (3.63m x 1.96m)

Bedroom 15'8 x 8'10 (4.78m x 2.69m)

Bedroom 8'10 x 8'8 (2.69m x 2.64m)

Bathroom 6'9 x 6'5 (2.06m x 1.96m)