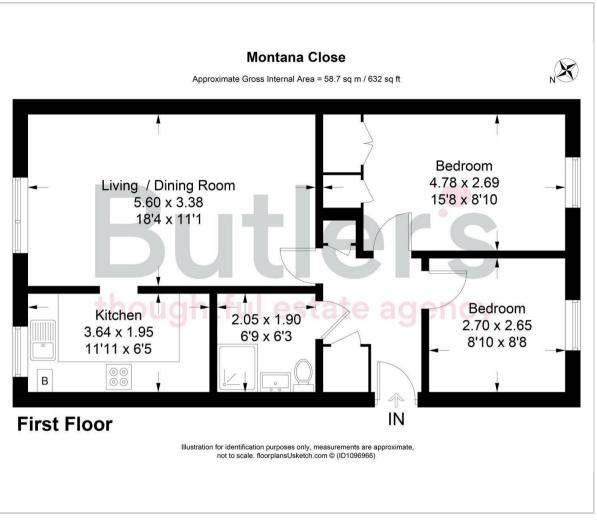

Hallway

Living/Dining Room 18'4 x 11'1 (5.59m x 3.38m)

Kitchen 11'11 x 6'5 (3.63m x 1.96m)

Bedroom 15'8 x 8'10 (4.78m x 2.69m)

Bedroom 8'10 x 8'8 (2.69m x 2.64m)

Bathroom 6'9 x 6'5 (2.06m x 1.96m)

OUTSIDE

Garage en-bloc

Communal Grounds

Floor Plan