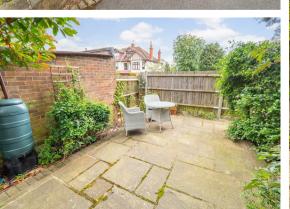

Outside, there is not one, but two garden areas to the back of the building, one being mostly laid to lawn, along with a more secluded paved area behind the first, perfect for enjoying the sun with absolute privacy. Parking wise, all bases are covered with a driveway accessed off Derby Road, further adding appeal to what is an incredibly rare and special home.

SECOND FLOOR

Landing

Bedroom 18'1 x 6'9 (5.51m x 2.06m)

En-Suite 5'3 x 4'11 (1.60m x 1.50m)

Bedroom 13'5 x 10'7 approx (4.09m x 3.23m approx)

OUTSIDE

Rear Garden - Lawned Area

Rear Garden - Private Patio Area