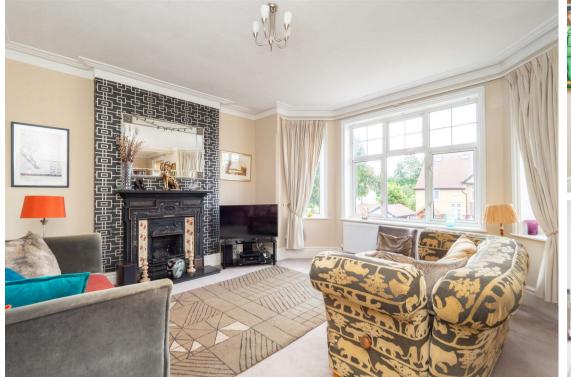

Externally, you'll marvel at living in one of the most handsome period buildings around, with this also being one of the largest apartments available on the market right now.

What make this particular home just so special, is it's failure to compromise in any way. Offered in excellent condition throughout, there are 3 generous bedrooms split over 2 floors, with a large living/dining space that boasts a gorgeous bay window and cast iron fireplace, which you'll love to entertain not just the family in, but also when you decide to have your friends around for a dinner party.

Entrance

FIRST FLOOR

Hallway

Living/Dining Room 23'7 x 14'4 maximum (7.19m x 4.37m maximum)

Kitchen 11'5 x 11'1 (3.48m x 3.38m)

Master Bedroom 15'5 x 11'7 (4.70m x 3.53m)

Bathroom 8'4 x 7'10 (2.54m x 2.39m)