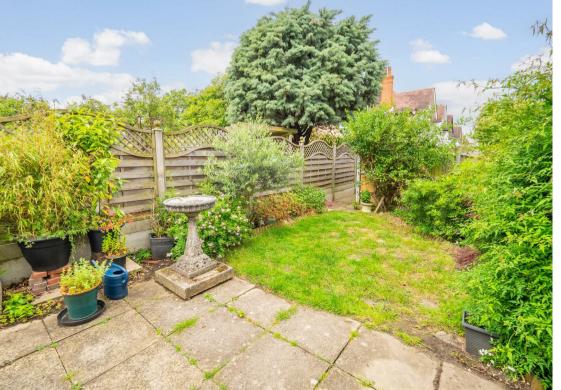

Outside, there is not one, but two garden areas to the back of the building, one being mostly laid to lawn, along with a more secluded paved area behind the first, perfect for enjoying the sun with absolute privacy. Parking wise, all bases are covered with a driveway accessed off Derby Road, further adding appeal to what is an incredibly rare and special home.

SECOND FLOOR

Landing

Bedroom 18'1 x 6'9 (5.51m x 2.06m)

En-Suite 5'3 x 4'11 (1.60m x 1.50m)

Bedroom 13'5 x 10'7 approx (4.09m x 3.23m approx)

OUTSIDE

Rear Garden - Lawned Area

Rear Garden - Private Patio Area