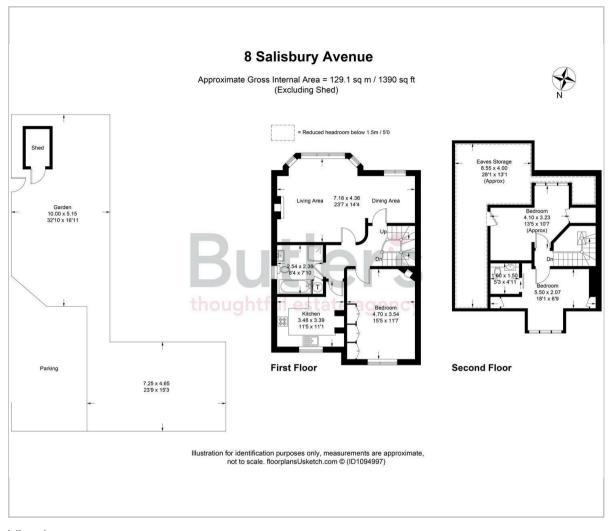

Entrance

FIRST FLOOR

Hallway

Living/Dining Room 23'7 x 14'4 maximum (7.19m x 4.37m maximum)

Kitchen 11'5 x 11'1 (3.48m x 3.38m)

Master Bedroom 15'5 x 11'7 (4.70m x 3.53m)

Bathroom 8'4 x 7'10 (2.54m x 2.39m)

SECOND FLOOR

Landing

Bedroom 18'1 x 6'9 (5.51m x 2.06m)

En-Suite 5'3 x 4'11 (1.60m x 1.50m)

Bedroom 13'5 x 10'7 approx (4.09m x 3.23m approx)

OUTSIDE

Rear Garden - Lawned Area

Rear Garden - Private Patio Area

Parking Area