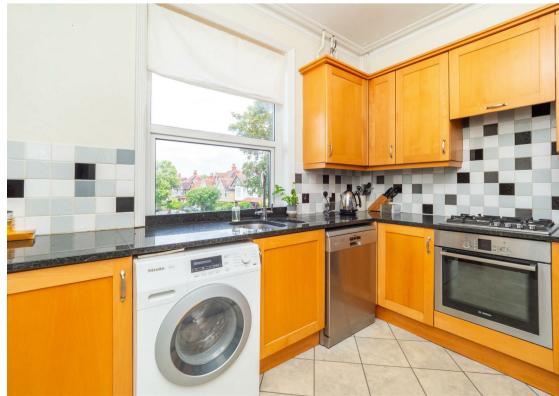

When that occasion arrives, you'll be able to cook up a storm, given the amount of workspace in your kitchen, that is fabulously appointed and overlooks the garden to the rear. In fact, fantastic views are available in every room - with light pouring in from the large windows, as you are set on the first & second floors. Further benefitting the property is a wonderful bathroom and en-suite, a real bonus in an apartment of any age.

Entrance

FIRST FLOOR

Hallway

Living/Dining Room 23'7 x 14'4 maximum (7.19m x 4.37m maximum)

Kitchen 11'5 x 11'1 (3.48m x 3.38m)

Master Bedroom 15'5 x 11'7 (4.70m x 3.53m)

Bathroom 8'4 x 7'10 (2.54m x 2.39m)