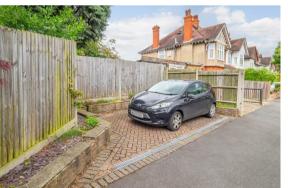

Outside, there is not one, but two garden areas to the back of the building, one being mostly laid to lawn, along with a more secluded paved area behind the first, perfect for enjoying the sun with absolute privacy. Parking wise, all bases are covered with a driveway accessed off Derby Road, further adding appeal to what is an incredibly rare and special home.

Parking Area