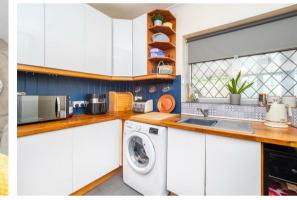

On the ground floor there is a huge amount of versatility, so be prepared to be impressed. A fabulous, light and airy lounge is great for cozy nights in, with get togethers and dinner parties being a breeze in the conservatory that offers a more formal space, something you've probably been dreaming of for some time now. If we're on the money with the latter, the adjacent kitchen means you can cook up a storm in what is a truly well thought out and designed place for you to enhance your culinary skills.

### Hallway

Living Room 15'2 x 13' maximum (4.62m x 3.96m maximum)

Kitchen 12'8 x 7'5 (3.86m x 2.26m)

Lobby

Conservatory 14'8 x 10' (4.47m x 3.05m)

Bathroom

FIRST FLOOR

Landing