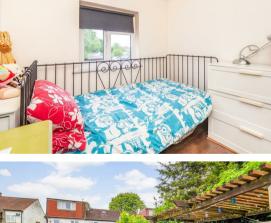

Upstairs, there are three great sized bedrooms, so it will be a tough choice about which one to work in. The master however comes with the very special addition of a ensuite, complementing the downstairs bathroom perfectly.

Bedroom 13' x 10' (3.96m x 3.05m)

En-Suite 5'1 x 4'11 (1.55m x 1.50m)

Bedroom 10'11 x 7'7 (3.33m x 2.31m)

Bedroom 8'2 x 8' (2.49m x 2.44m)

OUTSIDE

Rear Garden

Front Area

Floor Plan