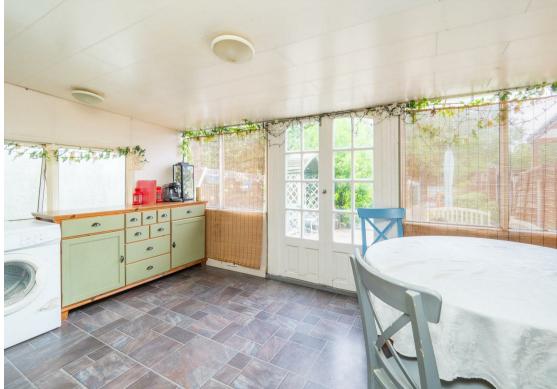

On the ground floor there is a huge amount of versatility, so be prepared to be impressed. A fabulous, light and airy lounge is great for cozy nights in, with get togethers and dinner parties being a breeze in the conservatory that offers a more formal space, something you've probably been dreaming of for some time now. If we're on the money with the latter, the adjacent kitchen means you can cook up a storm in what is a truly well thought out and designed place for you to enhance your culinary skills.

### Hallway

Living Room 15'2 x 13' maximum (4.62m x 3.96m maximum)

Kitchen 12'8 x 7'5 (3.86m x 2.26m)

Lobby

Conservatory 14'8 x 10' (4.47m x 3.05m)

Bathroom

FIRST FLOOR

Landing