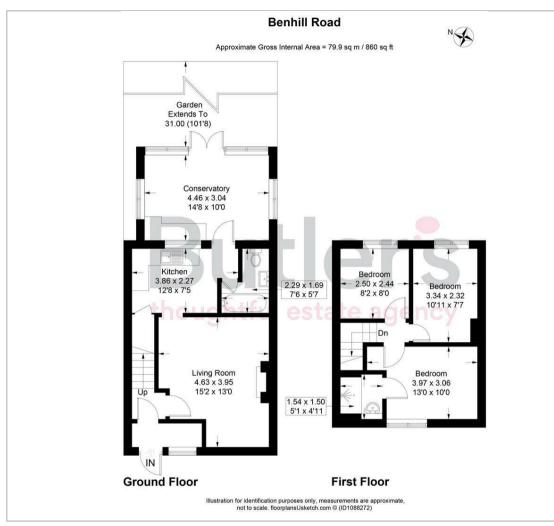

GROUND FLOOR Porch

### Hallway

Living Room 15'2 x 13' maximum (4.62m x 3.96m maximum)

Kitchen 12'8 x 7'5 (3.86m x 2.26m)

Lobby

Conservatory 14'8 x 10' (4.47m x 3.05m)

Bathroom

FIRST FLOOR

Landing

Bedroom 13' x 10' (3.96m x 3.05m)

En-Suite 5'1 x 4'11 (1.55m x 1.50m)

Bedroom 10'11 x 7'7 (3.33m x 2.31m)

Bedroom 8'2 x 8' (2.49m x 2.44m)

OUTSIDE

Rear Garden

Front Area

Floor Plan