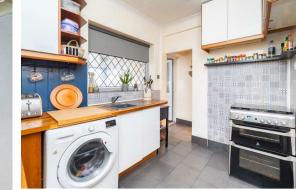

On the ground floor there is a huge amount of versatility, so be prepared to be impressed. A fabulous, light and airy lounge is great for cozy nights in, with get togethers and dinner parties being a breeze in the conservatory that offers a more formal space, something you've probably been dreaming of for some time now. If we're on the money with the latter, the adjacent kitchen means you can cook up a storm in what is a truly well thought out and designed place for you to enhance your culinary skills.

### Hallway

Living Room 15'2 x 13' maximum (4.62m x 3.96m maximum)

Kitchen 12'8 x 7'5 (3.86m x 2.26m)

Lobby

Conservatory 14'8 x 10' (4.47m x 3.05m)

Bathroom

FIRST FLOOR

Landing