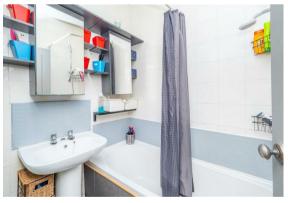

Upstairs, there are three great sized bedrooms, so it will be a tough choice about which one to work in. The master however comes with the very special addition of a ensuite, complementing the downstairs bathroom perfectly.

### Hallway

Living Room 15'2 x 13' maximum (4.62m x 3.96m maximum)

Kitchen 12'8 x 7'5 (3.86m x 2.26m)

Lobby

Conservatory 14'8 x 10' (4.47m x 3.05m)

Bathroom

FIRST FLOOR

Landing