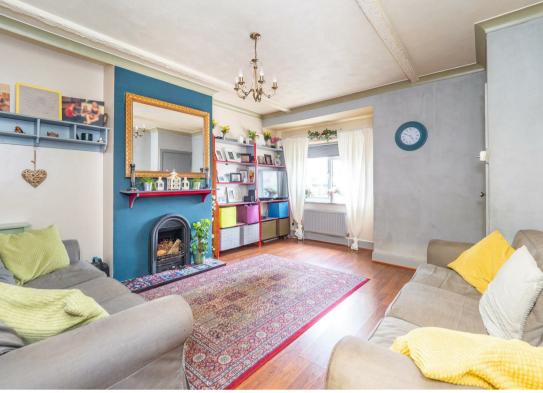

On the ground floor there is a huge amount of versatility, so be prepared to be impressed. A fabulous, light and airy lounge is great for cozy nights in, with get togethers and dinner parties being a breeze in the conservatory that offers a more formal space, something you've probably been dreaming of for some time now. If we're on the money with the latter, the adjacent kitchen means you can cook up a storm in what is a truly well thought out and designed place for you to enhance your culinary skills.

### Hallway

Living Room 15'2 x 13' maximum (4.62m x 3.96m maximum)

Kitchen 12'8 x 7'5 (3.86m x 2.26m)

Lobby

Conservatory 14'8 x 10' (4.47m x 3.05m)

Bathroom

FIRST FLOOR

Landing