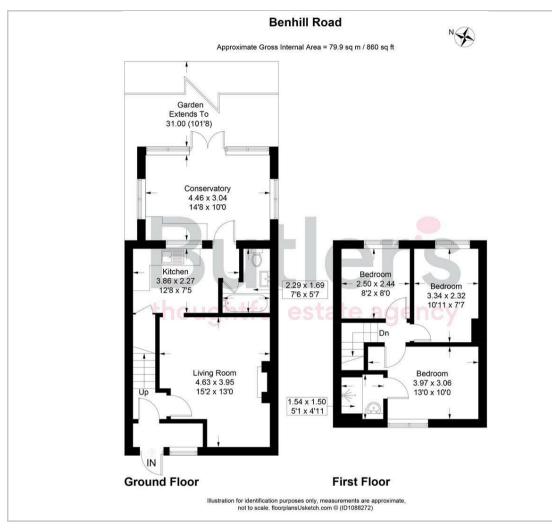

## **GROUND FLOOR**

Porch

Hallway

Living Room 15'2 x 13' maximum (4.62m x 3.96m maximum)

Kitchen 12'8 x 7'5 (3.86m x 2.26m)

Lobby

Conservatory 14'8 x 10' (4.47m x 3.05m)

Bathroom

FIRST FLOOR

Landing

Bedroom 13' x 10' (3.96m x 3.05m)

En-Suite 5'1 x 4'11 (1.55m x 1.50m)

Bedroom 10'11 x 7'7 (3.33m x 2.31m)

Bedroom 8'2 x 8' (2.49m x 2.44m)

OUTSIDE

Rear Garden

Driveway

Floor Plan