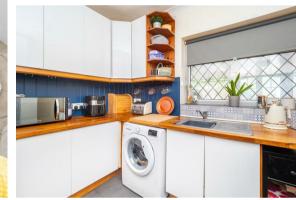

On the ground floor there is a huge amount of versatility, so be prepared to be impressed. A fabulous, light and airy lounge is great for cozy nights in, with get togethers and dinner parties being a breeze in the conservatory that offers a more formal space, something you've probably been dreaming of for some time now. If we're on the money with the latter, the adjacent kitchen means you can cook up a storm in what is a truly well thought out and designed place for you to enhance your culinary skills.

## **GROUND FLOOR**

Porch

Hallway

Living Room 15'2 x 13' maximum (4.62m x 3.96m maximum)

Kitchen 12'8 x 7'5 (3.86m x 2.26m)

Lobby

Conservatory 14'8 x 10' (4.47m x 3.05m)

Bathroom