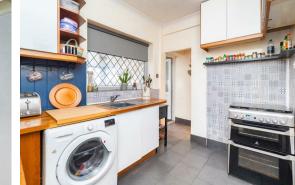

On the ground floor there is a huge amount of versatility, so be prepared to be impressed. A fabulous, light and airy lounge is great for cozy nights in, with get togethers and dinner parties being a breeze in the conservatory that offers a more formal space, something you've probably been dreaming of for some time now. If we're on the money with the latter, the adjacent kitchen means you can cook up a storm in what is a truly well thought out and designed place for you to enhance your culinary skills.

## **GROUND FLOOR**

Porch

Hallway

Living Room 15'2 x 13' maximum (4.62m x 3.96m maximum)

Kitchen 12'8 x 7'5 (3.86m x 2.26m)

Lobby

Conservatory 14'8 x 10' (4.47m x 3.05m)

Bathroom