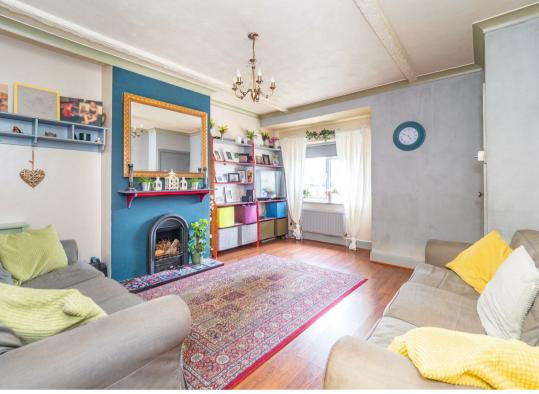

On the ground floor there is a huge amount of versatility, so be prepared to be impressed. A fabulous, light and airy lounge is great for cozy nights in, with get togethers and dinner parties being a breeze in the conservatory that offers a more formal space, something you've probably been dreaming of for some time now. If we're on the money with the latter, the adjacent kitchen means you can cook up a storm in what is a truly well thought out and designed place for you to enhance your culinary skills.

## **GROUND FLOOR**

Porch

Hallway

Living Room 15'2 x 13' maximum (4.62m x 3.96m maximum)

Kitchen 12'8 x 7'5 (3.86m x 2.26m)

Lobby

Conservatory 14'8 x 10' (4.47m x 3.05m)

Bathroom