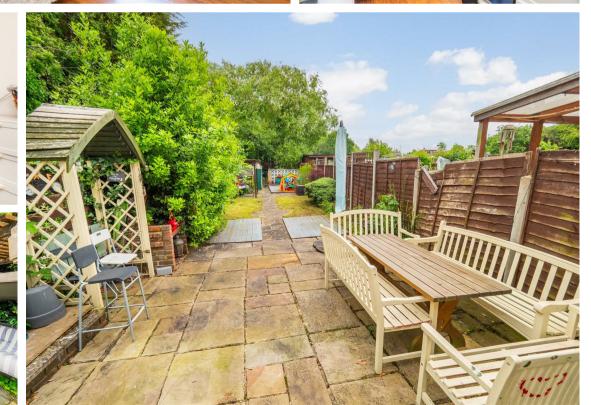

Despite all of this, sitting on the patio of your large rear garden, you'd be forgiven for thinking you were in the middle of nowhere a tranquil space for you to enjoy a good book, catch some rays or even have a few friends over.

Outside, the large garden will surprise with the size and to the front you'll love the convenience of your very own driveway.