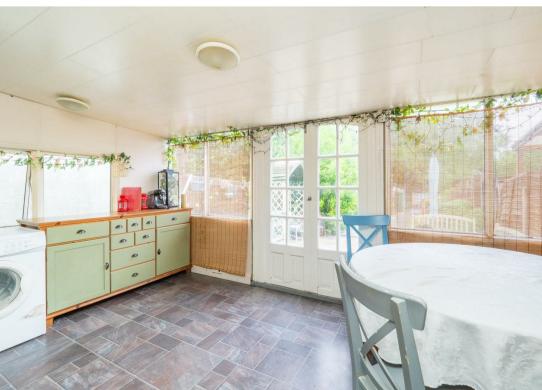

On the ground floor there is a huge amount of versatility, so be prepared to be impressed. A fabulous, light and airy lounge is great for cozy nights in, with get togethers and dinner parties being a breeze in the conservatory that offers a more formal space, something you've probably been dreaming of for some time now. If we're on the money with the latter, the adjacent kitchen means you can cook up a storm in what is a truly well thought out and designed place for you to enhance your culinary skills.

## **GROUND FLOOR**

Porch

Hallway

Living Room 15'2 x 13' maximum (4.62m x 3.96m maximum)

Kitchen 12'8 x 7'5 (3.86m x 2.26m)

Lobby

Conservatory 14'8 x 10' (4.47m x 3.05m)

Bathroom